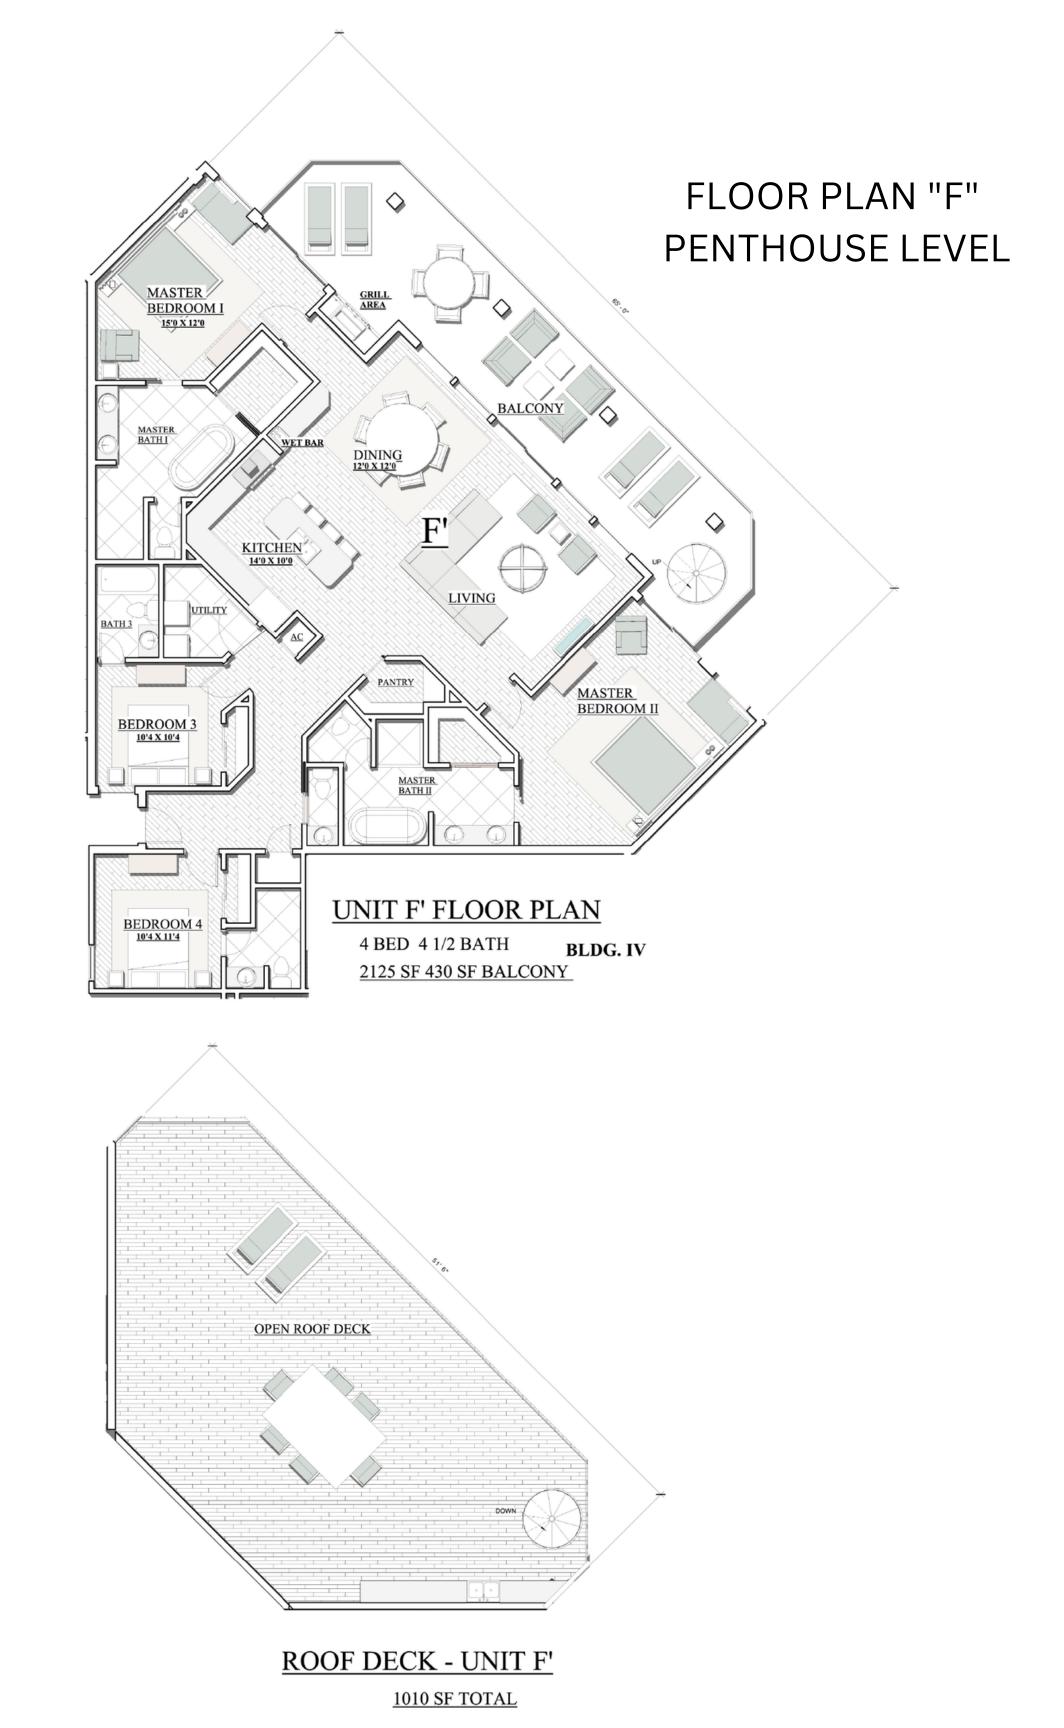

### <u>UNIT</u> <u>2</u> 925 SI

## UNIT J FLOOR PLAN

2 BEDROOM 2 BATH 925 SF 260 SF BALCONY

### 1250 SF 260 SF BALCONY

### UNIT G FLOOR PLAN



# BUILDING A

#### 2 BEDROOM W/MEDIA 2 1/2 BATH

FLOOR PLAN "A" LEVELS 2 & 3



3 BEDROOM 3 BATH 1540 S.F. 225 SF BALCONY



#### FLOOR PLAN "A" **PENTHOUSE LEVEL**

ROOF DECK - UNIT A'

530 SF TOTAL





#### UNIT E FLOOR PLAN <u>3 BED 3 BATH W/ MEDIA</u> 1575 SF 300 SF BALCONY



530 SF TOTAL

### UNIT C FLOOR PLAN

### 1545 SF 260 SF BALCONY

### <u>3 BEDROOM 3 1/2 BATH</u>



# BUILDING A



### UNIT D FLOOR PLAN

#### 4 BEDROOM 3 BATH 1595 SF 315 SF BALCONY





### FLOOR PLAN "H" LEVELS 2 & 3





#### FLOOR PLAN "H" PENTHOUSE LEVEL

ROOF DECK - UNIT H' 800 SF TOTAL