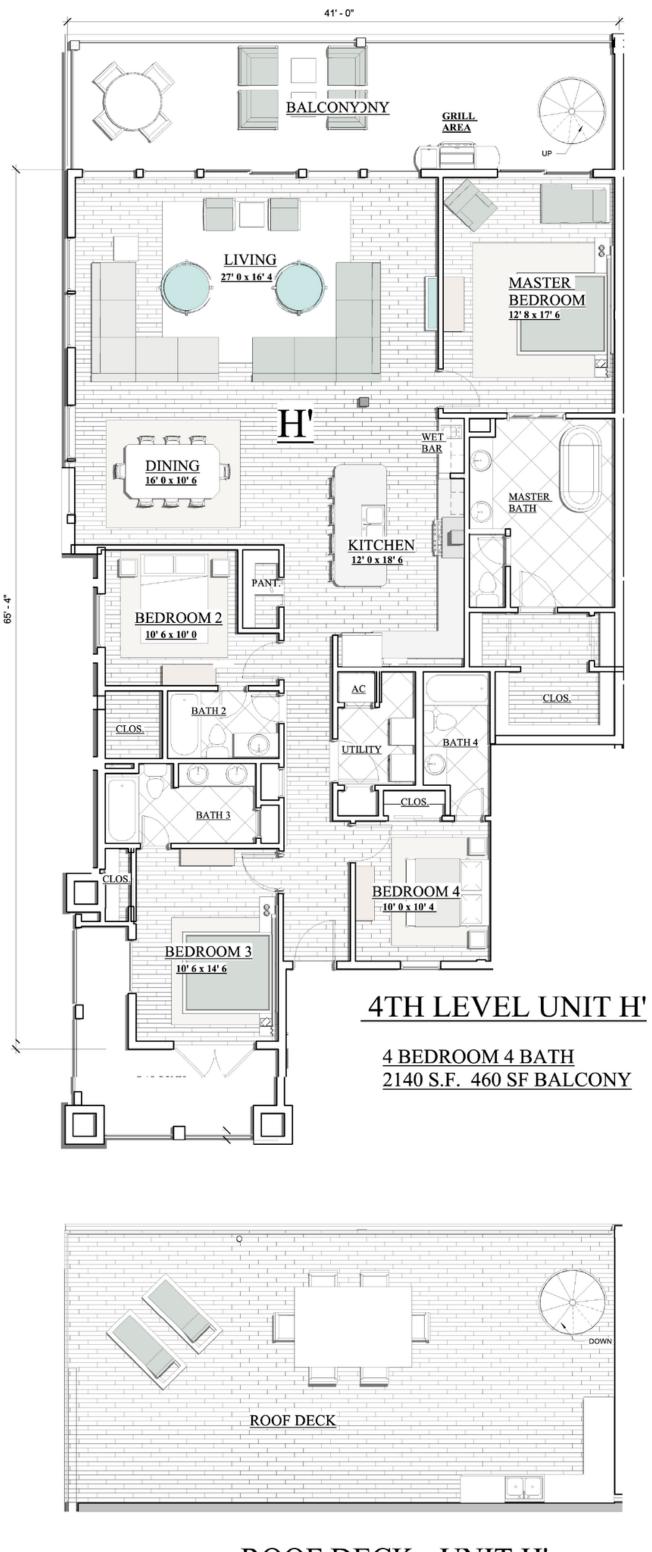

### <u>UNIT</u> <u>2</u> 925 SI

## UNIT J FLOOR PLAN

2 BEDROOM 2 BATH 925 SF 260 SF BALCONY

### 1250 SF 260 SF BALCONY

### UNIT G FLOOR PLAN



# BUILDING A

#### 2 BEDROOM W/MEDIA 2 1/2 BATH

FLOOR PLAN "A" LEVELS 2 & 3



3 BEDROOM 3 BATH 1540 S.F. 225 SF BALCONY



#### FLOOR PLAN "A" **PENTHOUSE LEVEL**

ROOF DECK - UNIT A'

530 SF TOTAL





#### UNIT E FLOOR PLAN <u>3 BED 3 BATH W/ MEDIA</u> 1575 SF 300 SF BALCONY



530 SF TOTAL

### UNIT C FLOOR PLAN

### 1545 SF 260 SF BALCONY

### <u>3 BEDROOM 3 1/2 BATH</u>



# BUILDING A



### UNIT D FLOOR PLAN

#### 4 BEDROOM 3 BATH 1595 SF 315 SF BALCONY





### FLOOR PLAN "H" LEVELS 2 & 3





#### FLOOR PLAN "H" PENTHOUSE LEVEL

ROOF DECK - UNIT H' 800 SF TOTAL