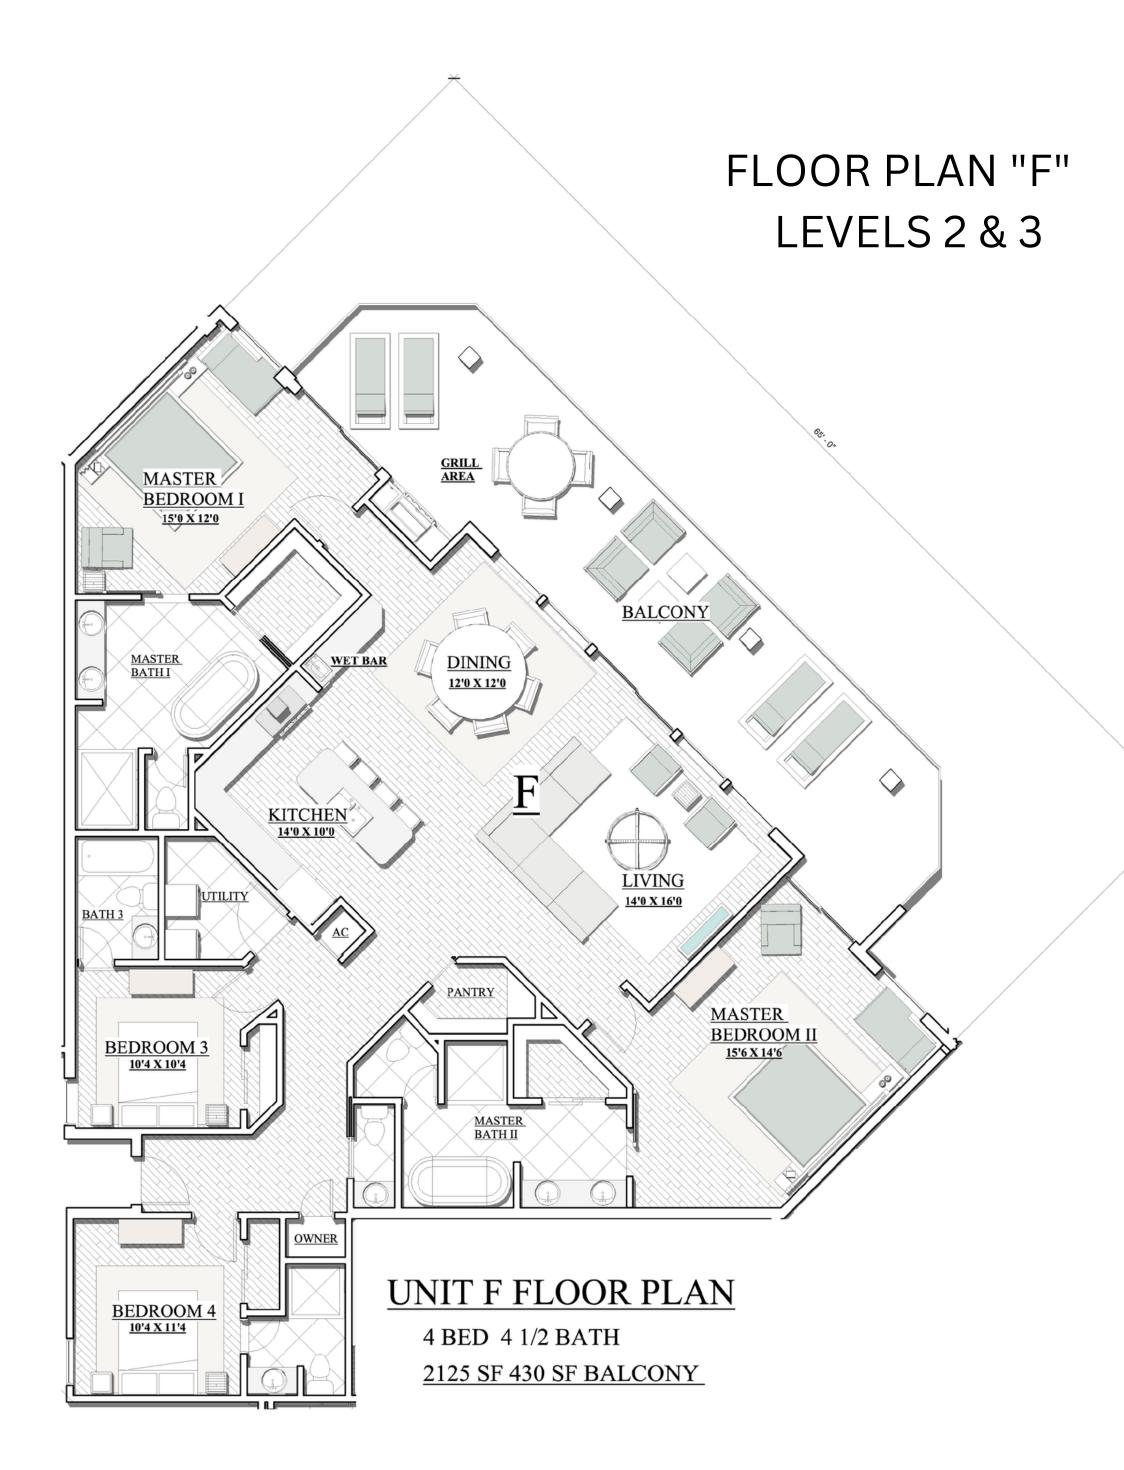

#### 2 BEDROOM W/MEDIA 2 1/2 BATH

FLOOR PLAN "A" LEVELS 2 & 3

3 BEDROOM 3 BATH 1540 S.F. 225 SF BALCONY