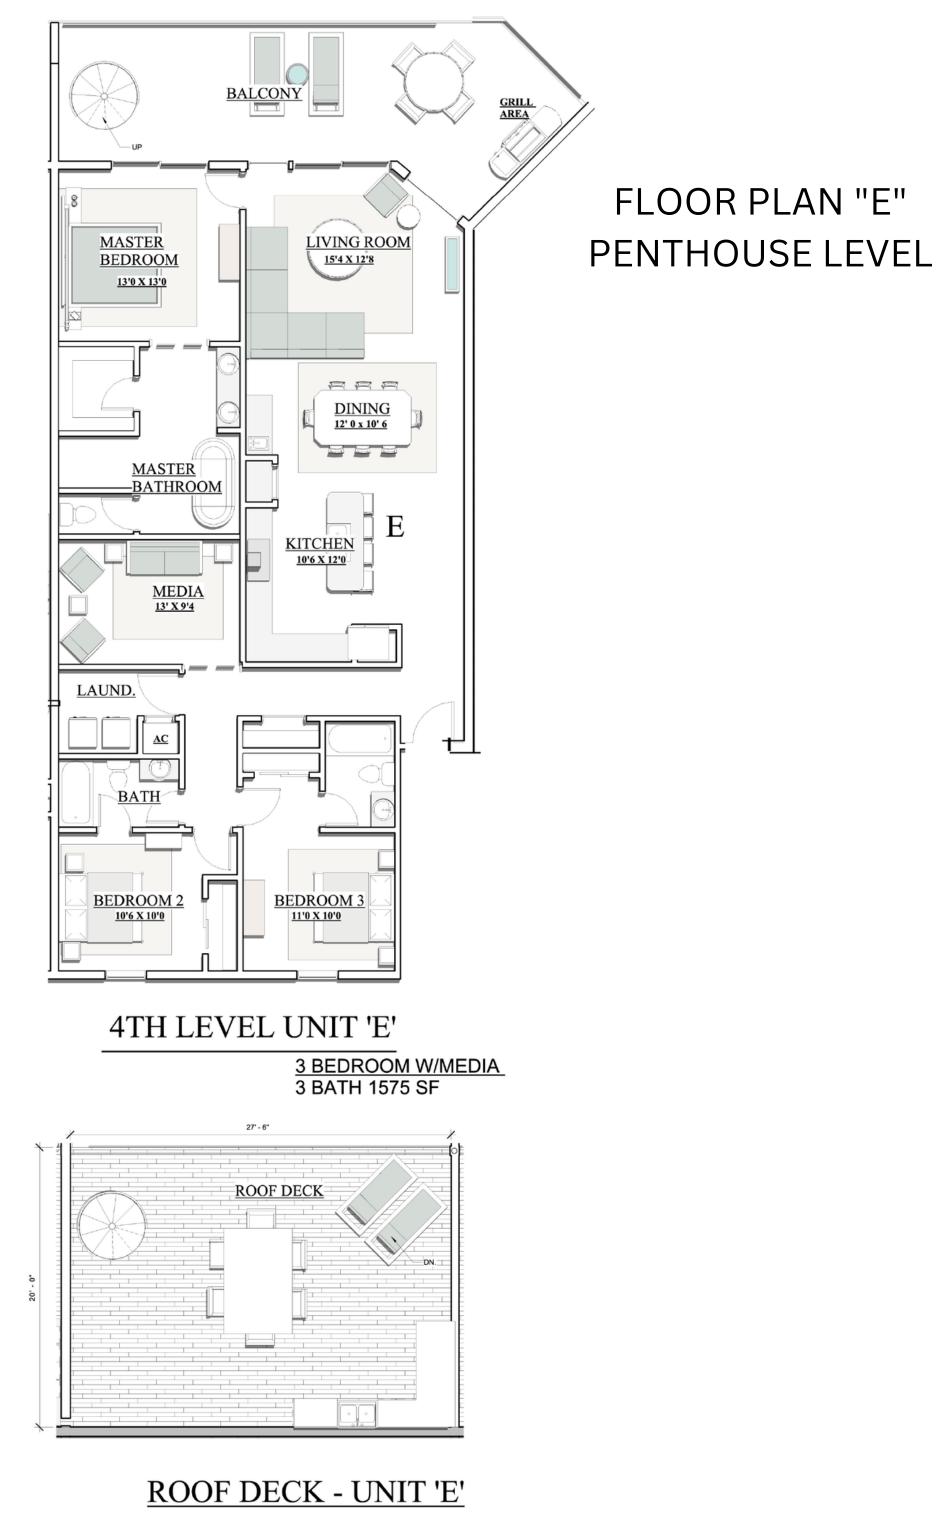

#### FLOOR PLAN "A" **PENTHOUSE LEVEL**

ROOF DECK - UNIT A'

530 SF TOTAL

#### UNIT E FLOOR PLAN <u>3 BED 3 BATH W/ MEDIA</u> 1575 SF 300 SF BALCONY

530 SF TOTAL