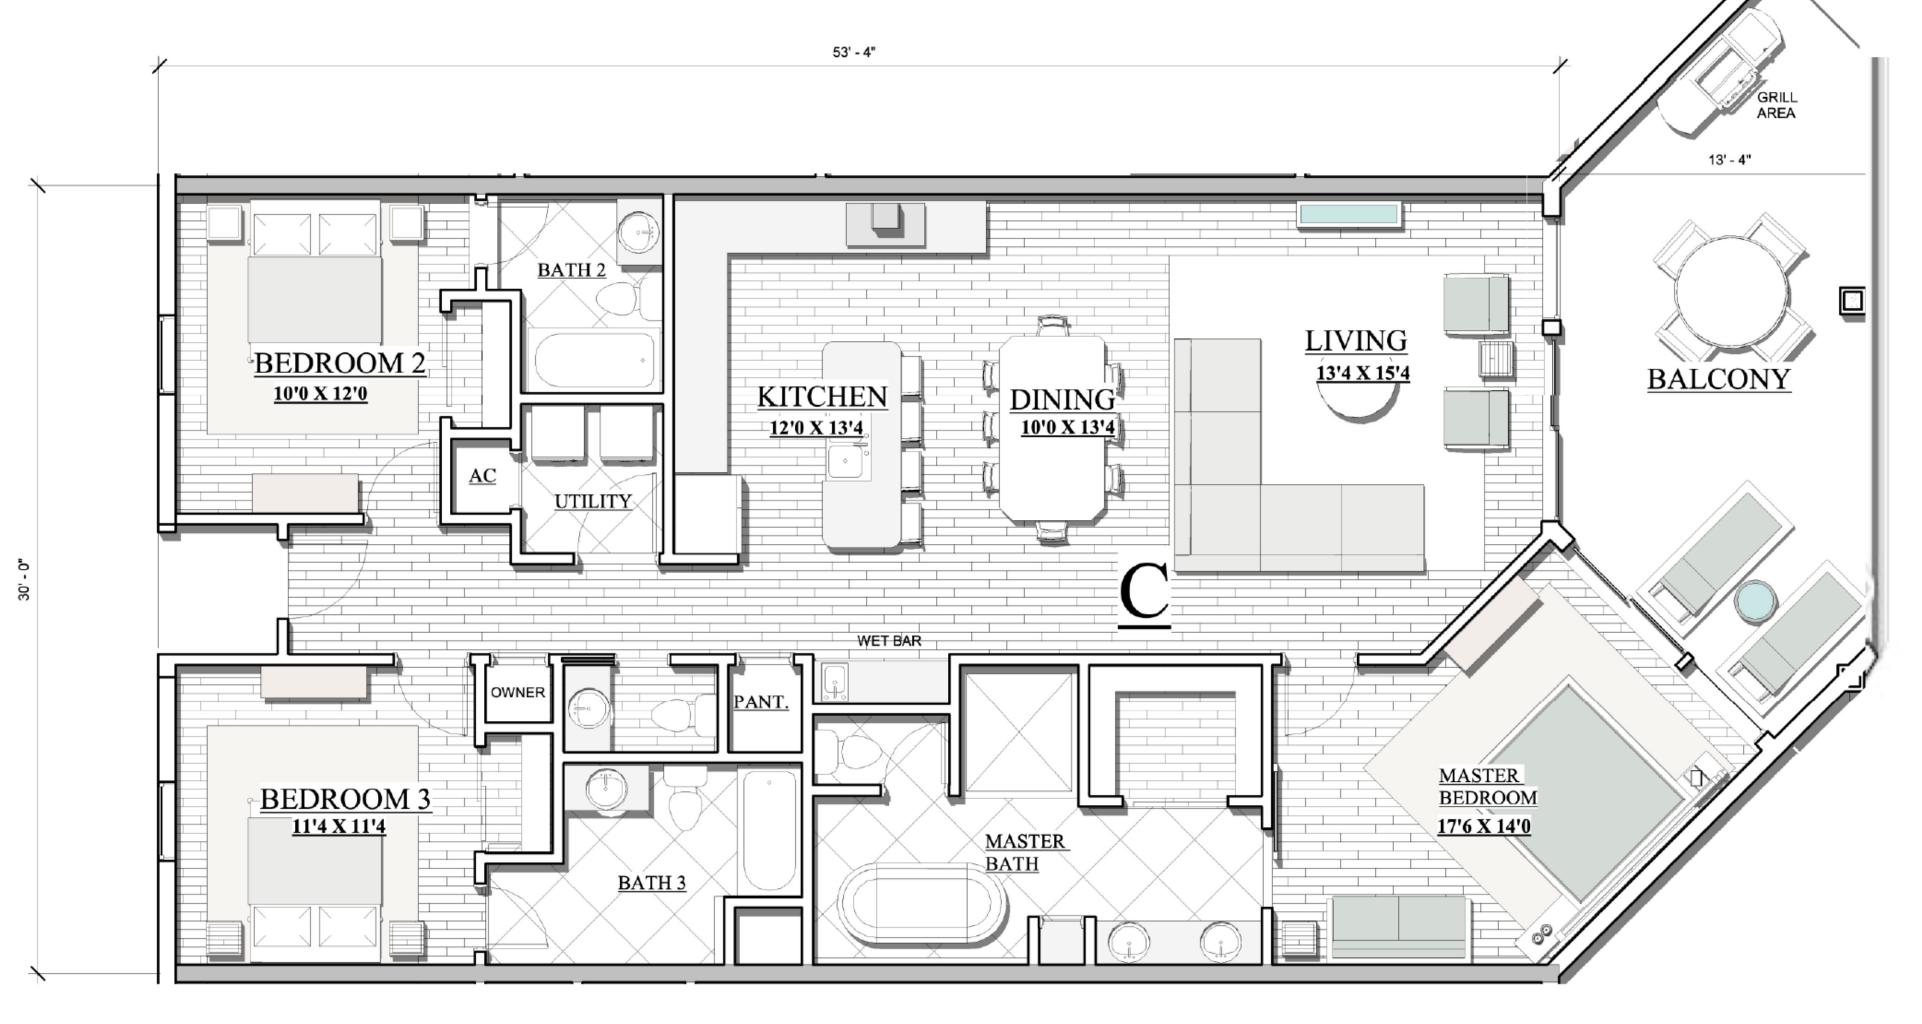

### <u>UNIT</u> <u>2</u> 925 SI

## UNIT J FLOOR PLAN

2 BEDROOM 2 BATH 925 SF 260 SF BALCONY

### 1250 SF 260 SF BALCONY

### UNIT G FLOOR PLAN



# BUILDING A

#### 2 BEDROOM W/MEDIA 2 1/2 BATH

FLOOR PLAN "A" LEVELS 2 & 3



3 BEDROOM 3 BATH 1540 S.F. 225 SF BALCONY



#### FLOOR PLAN "A" **PENTHOUSE LEVEL**

ROOF DECK - UNIT A'

530 SF TOTAL





#### UNIT E FLOOR PLAN <u>3 BED 3 BATH W/ MEDIA</u> 1575 SF 300 SF BALCONY



530 SF TOTAL

### UNIT C FLOOR PLAN

### 1545 SF 260 SF BALCONY

### <u>3 BEDROOM 3 1/2 BATH</u>



# BUILDING A



### UNIT D FLOOR PLAN

#### 4 BEDROOM 3 BATH 1595 SF 315 SF BALCONY





### FLOOR PLAN "H" LEVELS 2 & 3





#### FLOOR PLAN "H" PENTHOUSE LEVEL

ROOF DECK - UNIT H' 800 SF TOTAL