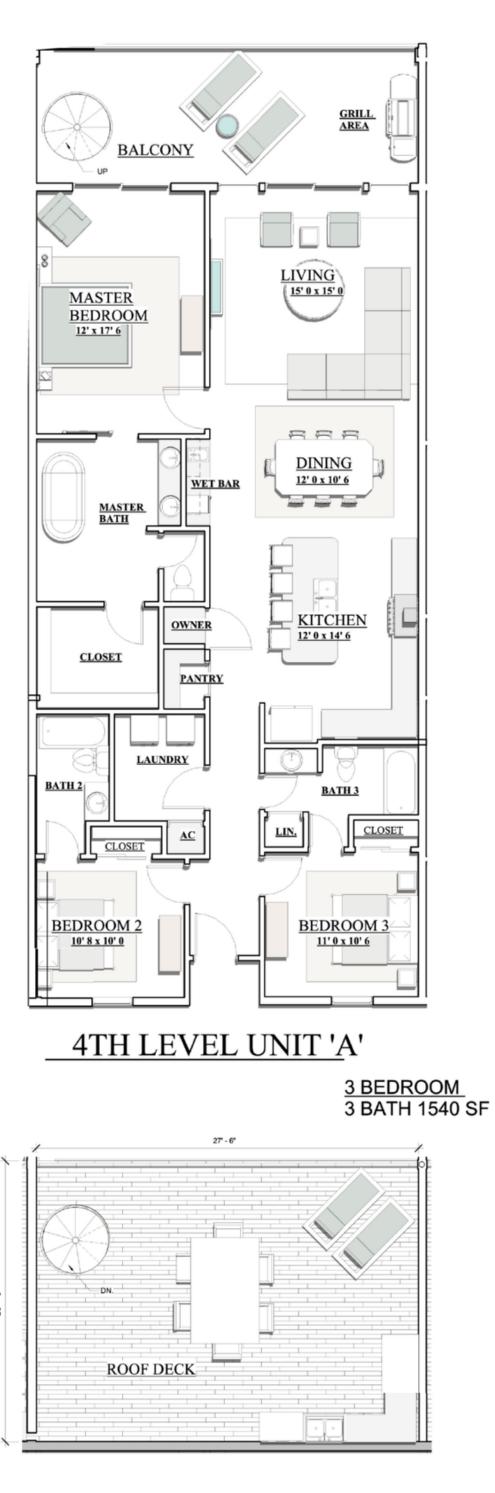

#### 2 BEDROOM W/MEDIA 2 1/2 BATH

FLOOR PLAN "A" LEVELS 2 & 3

3 BEDROOM 3 BATH 1540 S.F. 225 SF BALCONY

#### FLOOR PLAN "A" **PENTHOUSE LEVEL**

ROOF DECK - UNIT A'

530 SF TOTAL