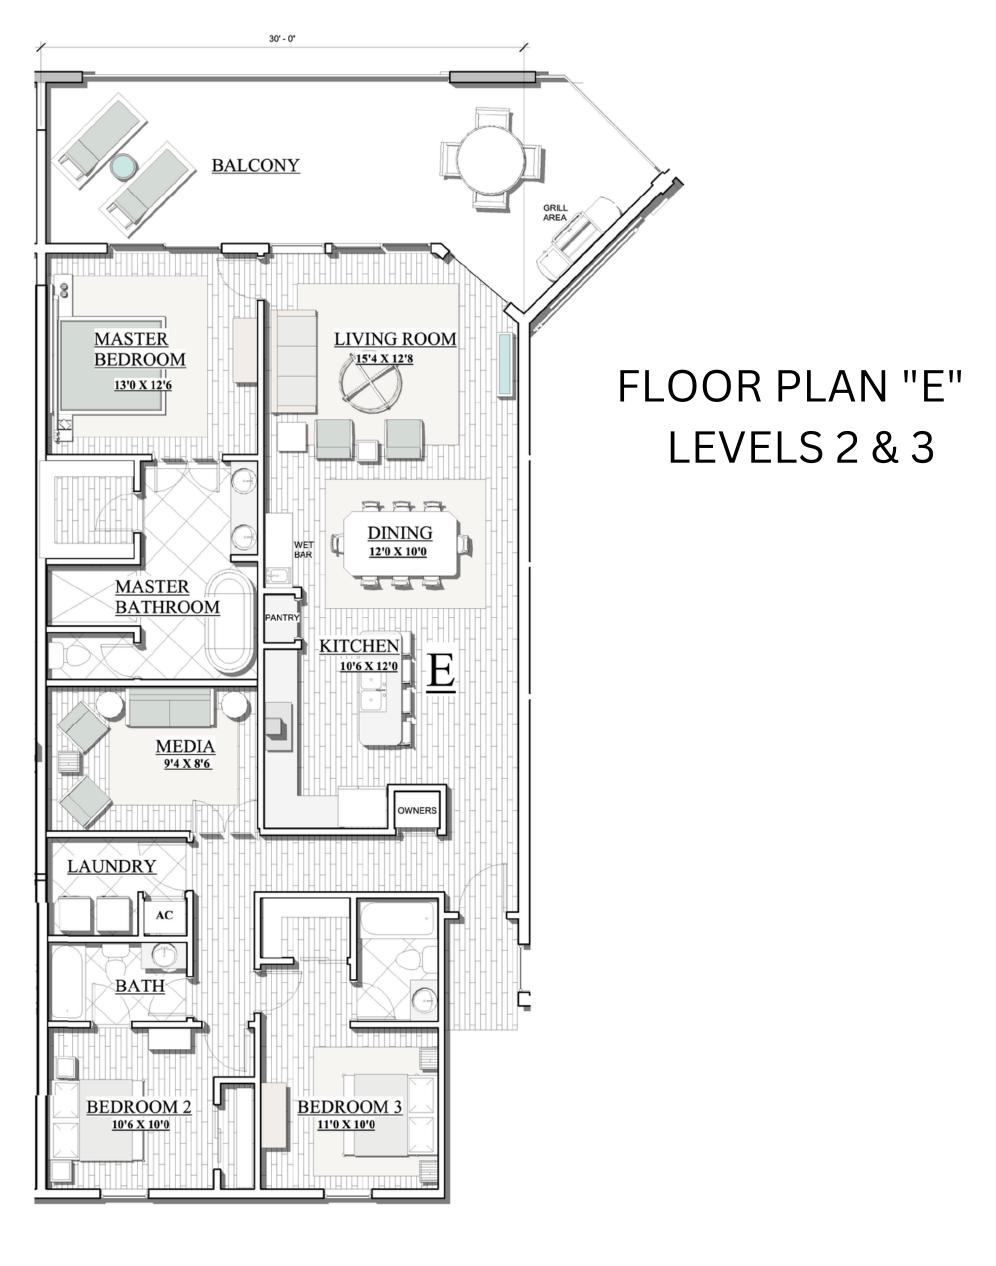

#### 2 BEDROOM W/MEDIA 2 1/2 BATH

FLOOR PLAN "A" LEVELS 2 & 3

3 BEDROOM 3 BATH 1540 S.F. 225 SF BALCONY

# BUILDING A