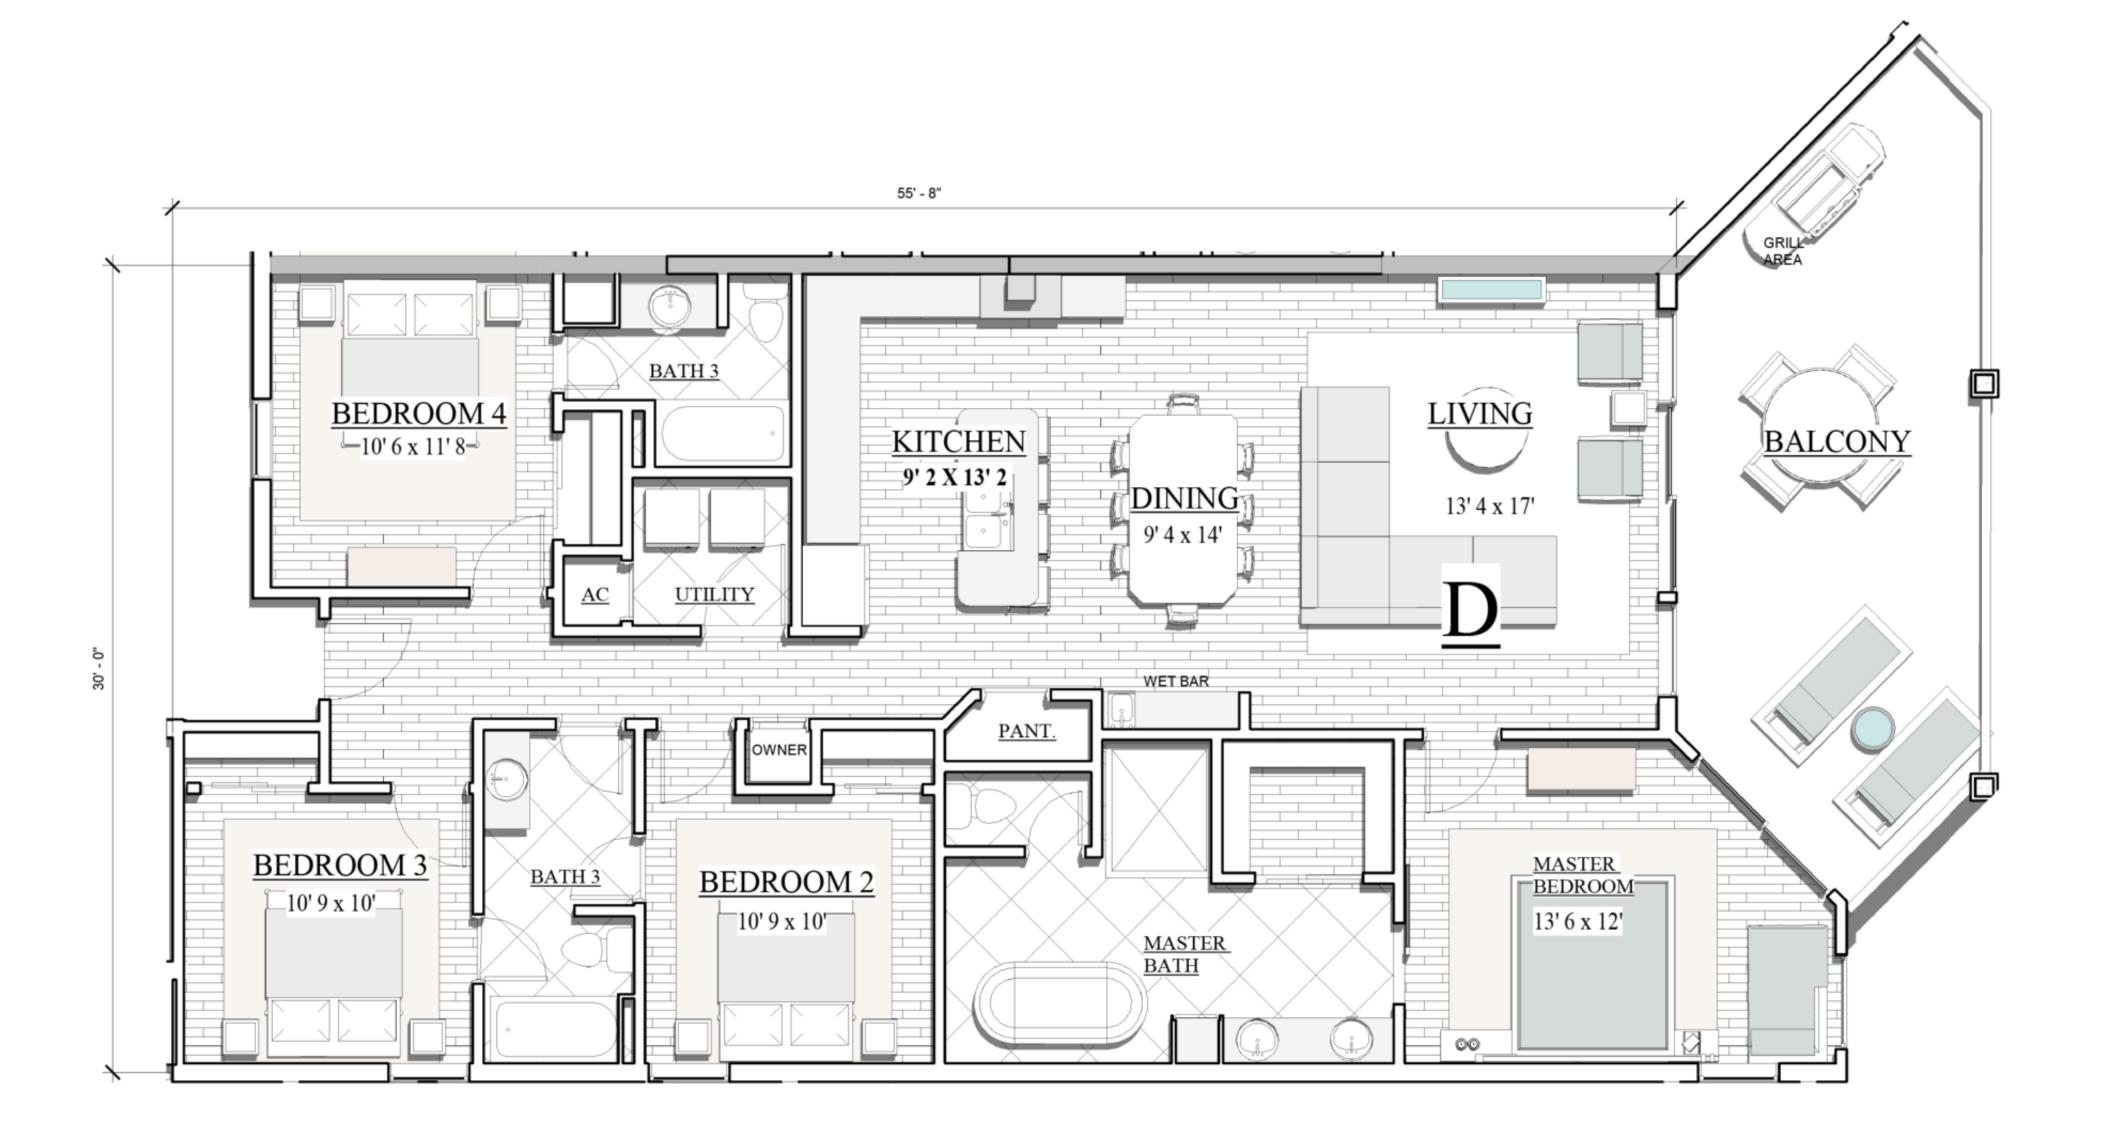

### <u>UNIT</u> <u>2</u> 925 SI

## UNIT J FLOOR PLAN

2 BEDROOM 2 BATH 925 SF 260 SF BALCONY

### 1250 SF 260 SF BALCONY

### UNIT G FLOOR PLAN



# BUILDING A

#### 2 BEDROOM W/MEDIA 2 1/2 BATH

FLOOR PLAN "A" LEVELS 2 & 3



3 BEDROOM 3 BATH 1540 S.F. 225 SF BALCONY



#### FLOOR PLAN "A" **PENTHOUSE LEVEL**

ROOF DECK - UNIT A'

530 SF TOTAL





#### UNIT E FLOOR PLAN <u>3 BED 3 BATH W/ MEDIA</u> 1575 SF 300 SF BALCONY



530 SF TOTAL

### UNIT C FLOOR PLAN

### 1545 SF 260 SF BALCONY

### <u>3 BEDROOM 3 1/2 BATH</u>



# BUILDING A



### UNIT D FLOOR PLAN

#### 4 BEDROOM 3 BATH 1595 SF 315 SF BALCONY





### FLOOR PLAN "H" LEVELS 2 & 3





#### FLOOR PLAN "H" PENTHOUSE LEVEL

ROOF DECK - UNIT H' 800 SF TOTAL