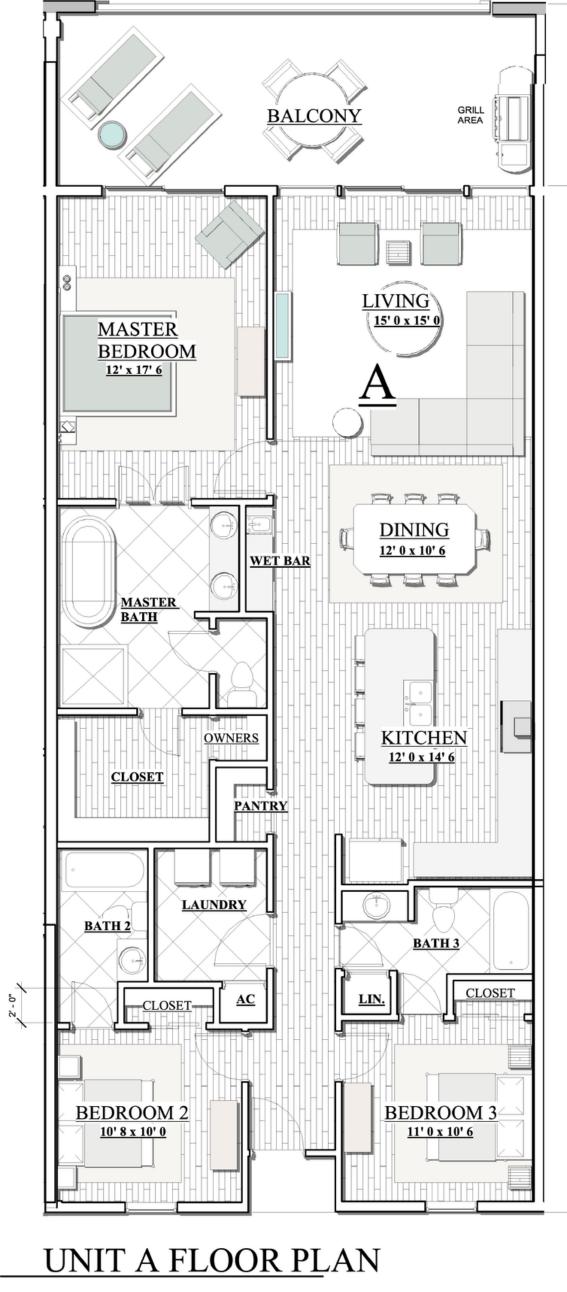

#### 2 BEDROOM W/MEDIA 2 1/2 BATH

FLOOR PLAN "A" LEVELS 2 & 3

3 BEDROOM 3 BATH 1540 S.F. 225 SF BALCONY