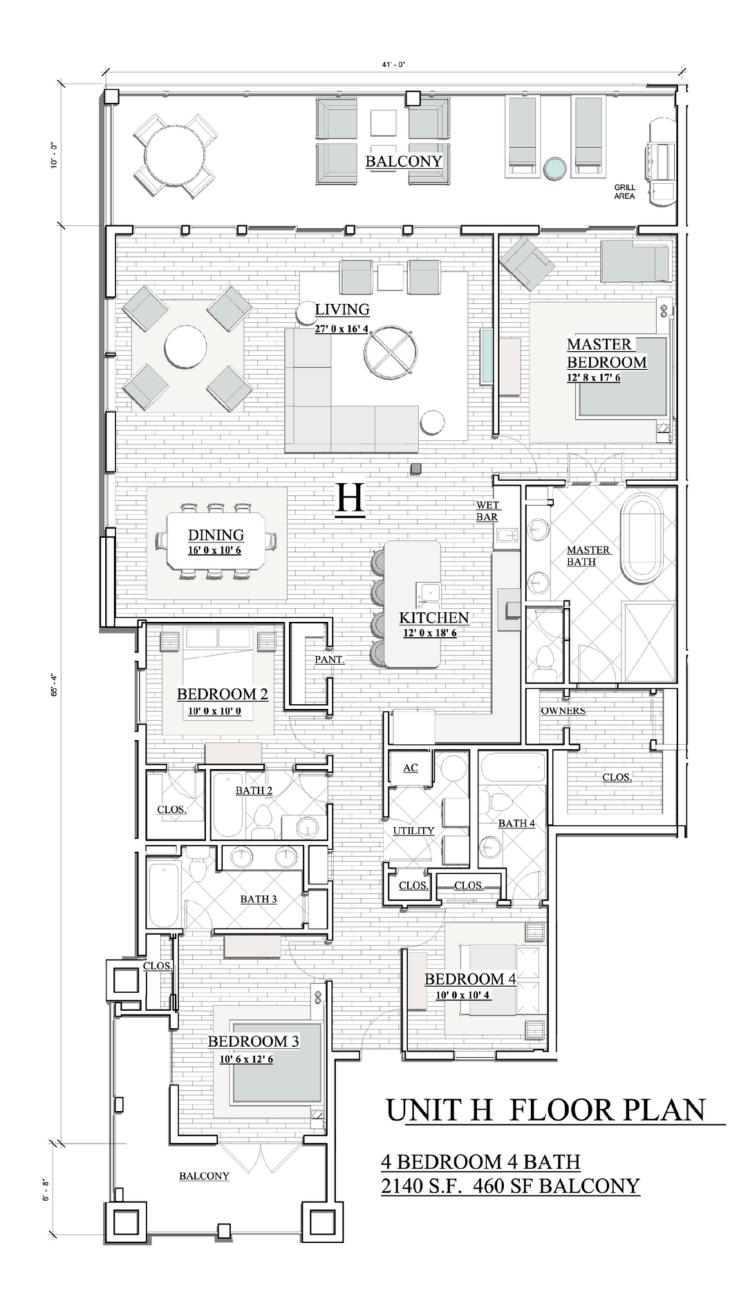

### <u>UNIT</u> <u>2</u> 925 SI

## UNIT J FLOOR PLAN

2 BEDROOM 2 BATH 925 SF 260 SF BALCONY

### 1250 SF 260 SF BALCONY

### UNIT G FLOOR PLAN



# BUILDING A

#### 2 BEDROOM W/MEDIA 2 1/2 BATH

FLOOR PLAN "A" LEVELS 2 & 3



3 BEDROOM 3 BATH 1540 S.F. 225 SF BALCONY



#### FLOOR PLAN "A" **PENTHOUSE LEVEL**

ROOF DECK - UNIT A'

530 SF TOTAL





#### UNIT E FLOOR PLAN <u>3 BED 3 BATH W/ MEDIA</u> 1575 SF 300 SF BALCONY



530 SF TOTAL

### UNIT C FLOOR PLAN

### 1545 SF 260 SF BALCONY

### <u>3 BEDROOM 3 1/2 BATH</u>



# BUILDING A



### UNIT D FLOOR PLAN

#### 4 BEDROOM 3 BATH 1595 SF 315 SF BALCONY





### FLOOR PLAN "H" LEVELS 2 & 3





#### FLOOR PLAN "H" PENTHOUSE LEVEL

ROOF DECK - UNIT H' 800 SF TOTAL