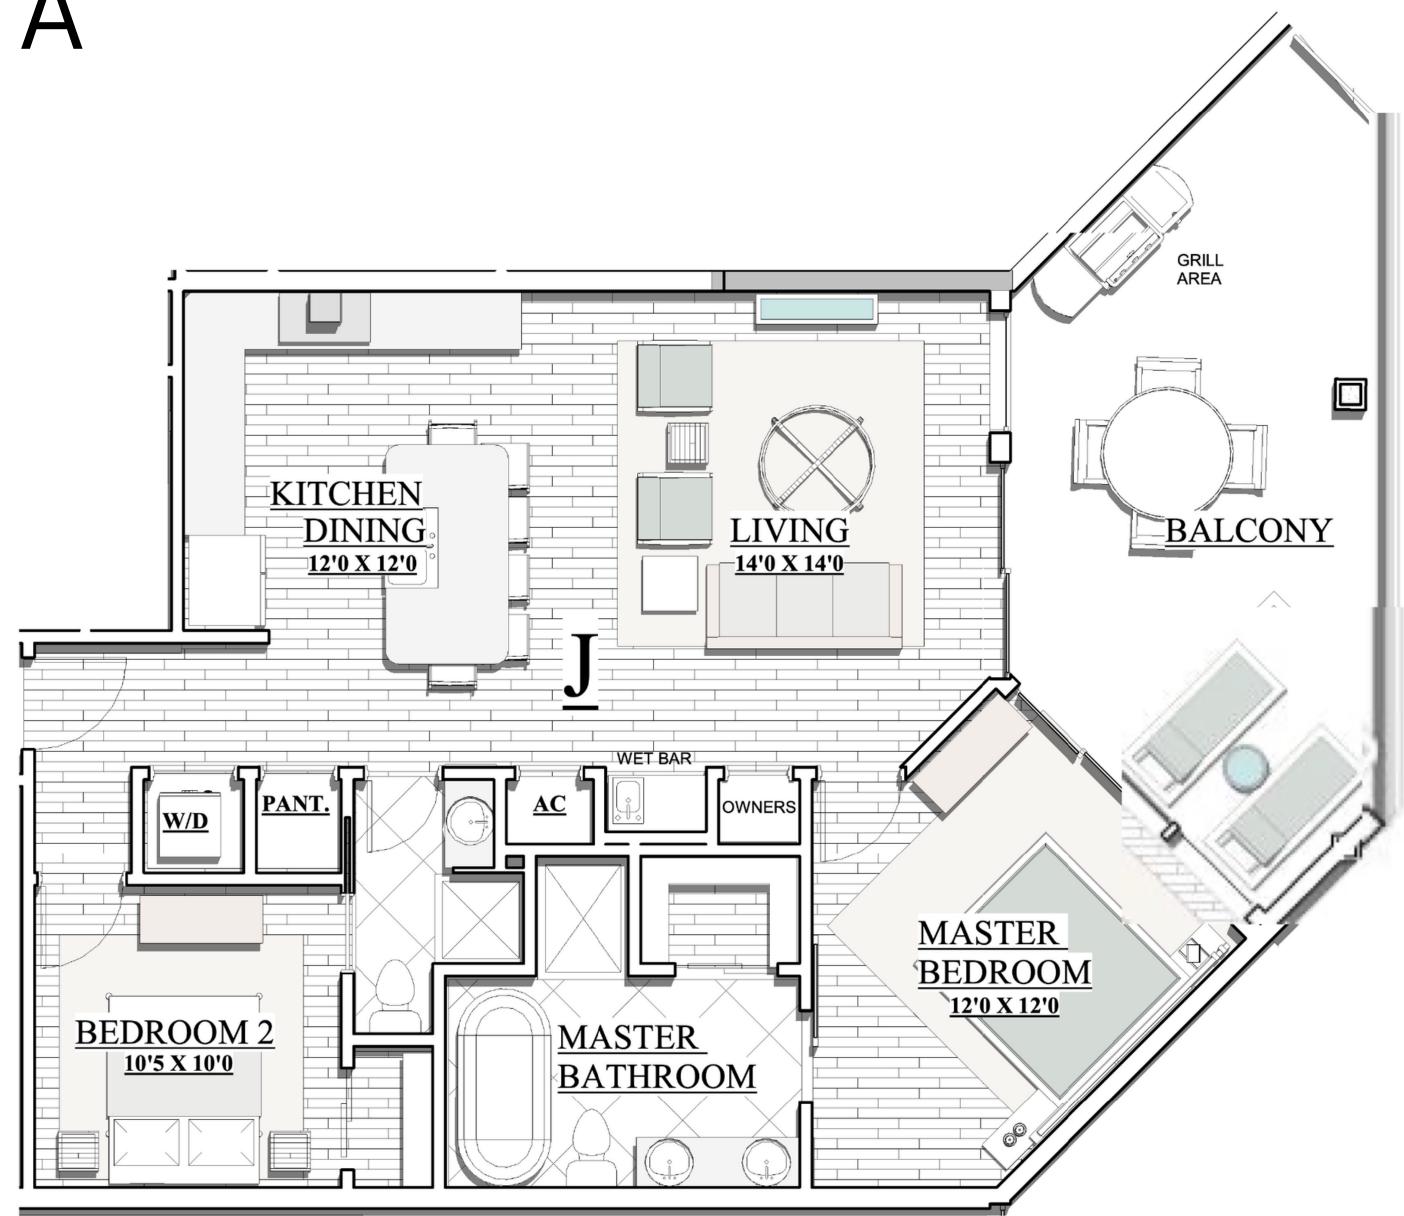

### <u>UNIT</u> <u>2</u> 925 SI

## UNIT J FLOOR PLAN

2 BEDROOM 2 BATH 925 SF 260 SF BALCONY

### 1250 SF 260 SF BALCONY

### UNIT G FLOOR PLAN



# BUILDING A

#### 2 BEDROOM W/MEDIA 2 1/2 BATH

FLOOR PLAN "A" LEVELS 2 & 3



3 BEDROOM 3 BATH 1540 S.F. 225 SF BALCONY



#### FLOOR PLAN "A" **PENTHOUSE LEVEL**

ROOF DECK - UNIT A'

530 SF TOTAL





#### UNIT E FLOOR PLAN <u>3 BED 3 BATH W/ MEDIA</u> 1575 SF 300 SF BALCONY



530 SF TOTAL

### UNIT C FLOOR PLAN

### 1545 SF 260 SF BALCONY

### <u>3 BEDROOM 3 1/2 BATH</u>



# BUILDING A



### UNIT D FLOOR PLAN

#### 4 BEDROOM 3 BATH 1595 SF 315 SF BALCONY





### FLOOR PLAN "H" LEVELS 2 & 3





#### FLOOR PLAN "H" PENTHOUSE LEVEL

ROOF DECK - UNIT H' 800 SF TOTAL