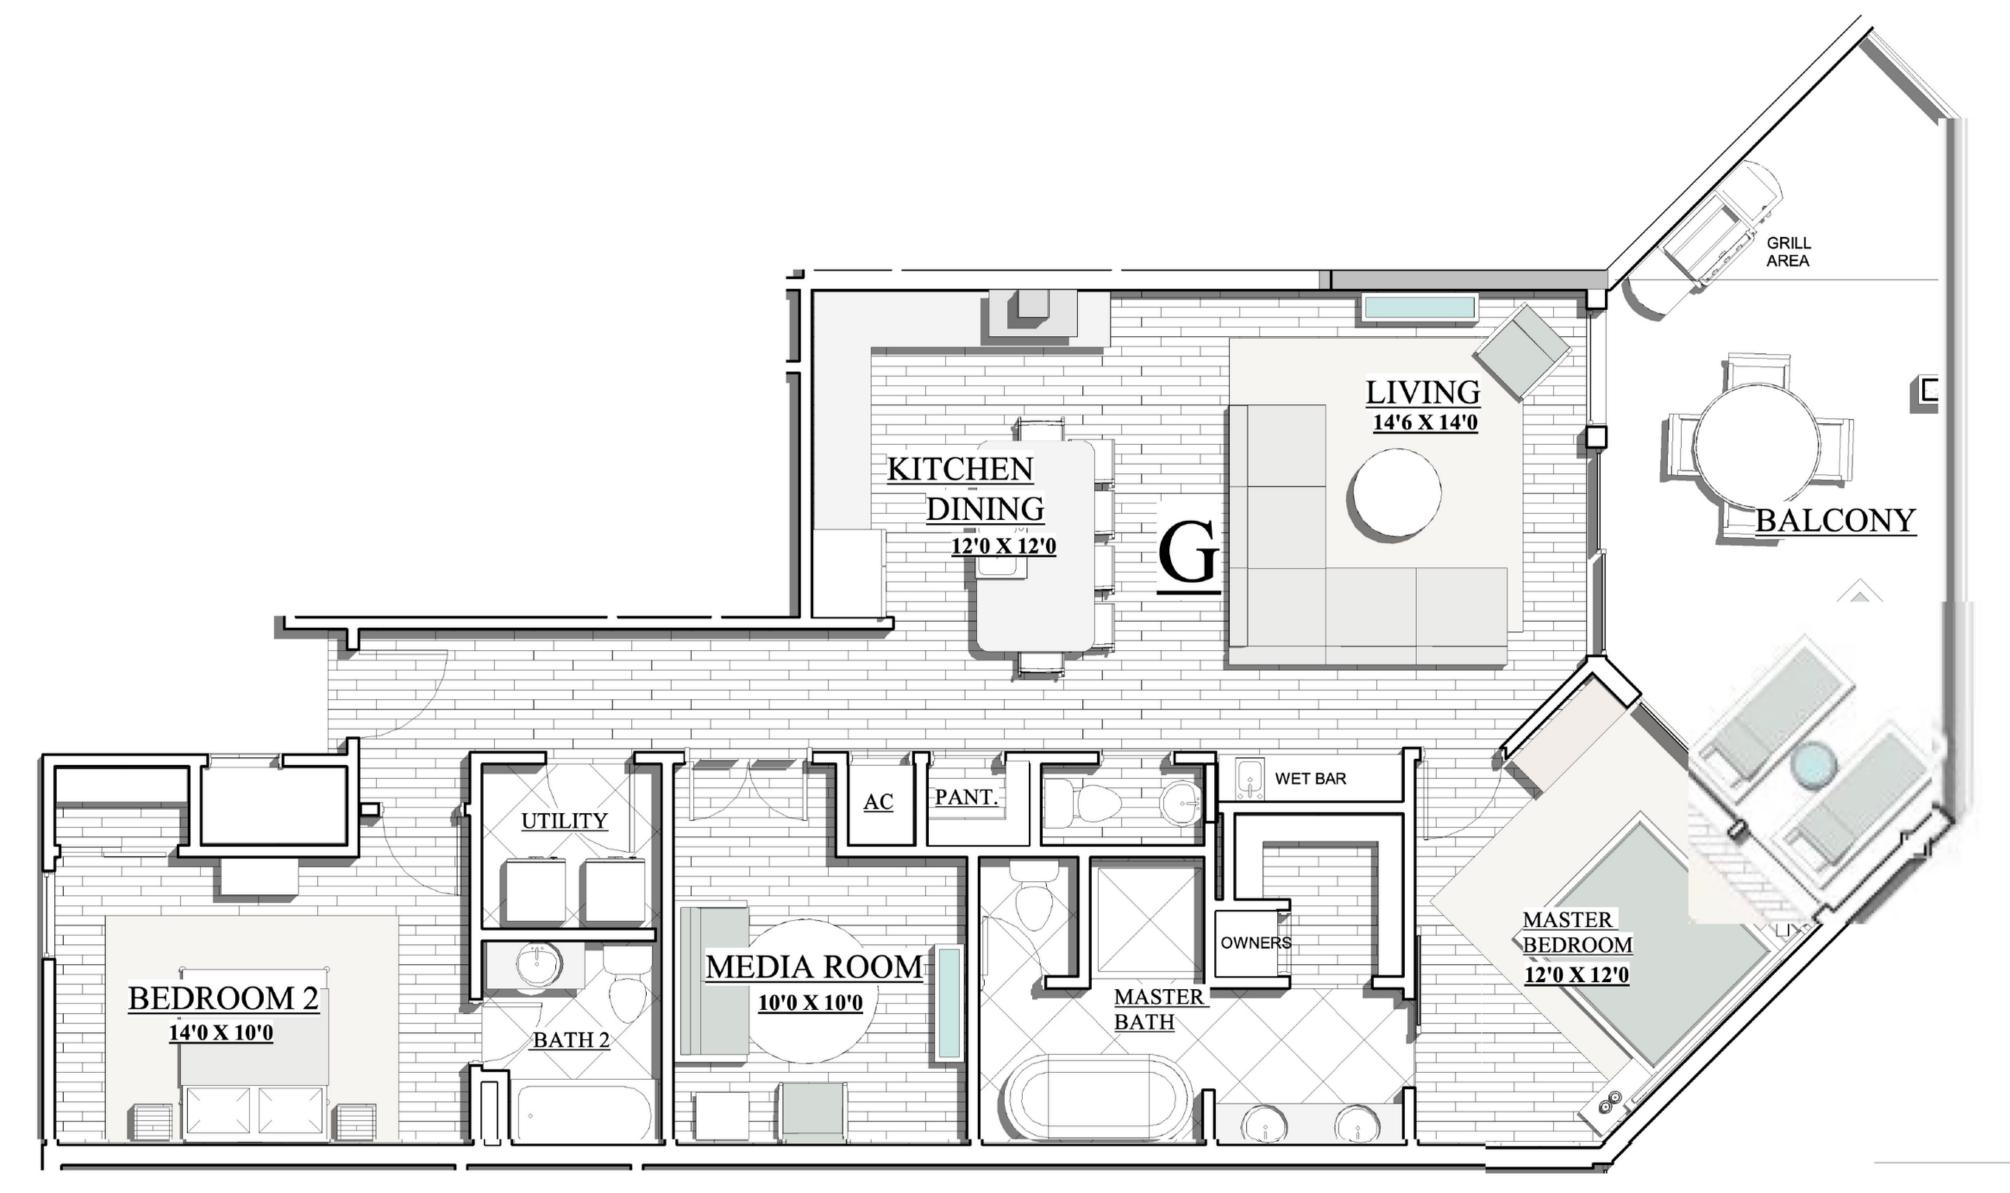

### <u>UNIT</u> <u>2</u> 925 SI

## UNIT J FLOOR PLAN

2 BEDROOM 2 BATH 925 SF 260 SF BALCONY

### 1250 SF 260 SF BALCONY

### UNIT G FLOOR PLAN



# BUILDING A

#### 2 BEDROOM W/MEDIA 2 1/2 BATH

FLOOR PLAN "A" LEVELS 2 & 3



3 BEDROOM 3 BATH 1540 S.F. 225 SF BALCONY



#### FLOOR PLAN "A" **PENTHOUSE LEVEL**

ROOF DECK - UNIT A'

530 SF TOTAL





#### UNIT E FLOOR PLAN <u>3 BED 3 BATH W/ MEDIA</u> 1575 SF 300 SF BALCONY



530 SF TOTAL

### UNIT C FLOOR PLAN

### 1545 SF 260 SF BALCONY

### <u>3 BEDROOM 3 1/2 BATH</u>



# BUILDING A



### UNIT D FLOOR PLAN

#### 4 BEDROOM 3 BATH 1595 SF 315 SF BALCONY





### FLOOR PLAN "H" LEVELS 2 & 3





#### FLOOR PLAN "H" PENTHOUSE LEVEL

ROOF DECK - UNIT H' 800 SF TOTAL