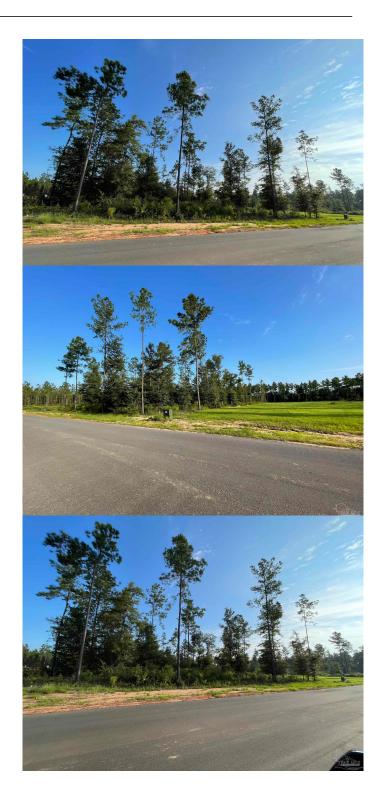

### \$85,000

0 Bedroom, 0.00 Bathroom, Land on 2 Acres

Sage, Pace, FL

1.96 Acres FOR SALE in Brand New GATED DEVELOPMENT in Chumuckla! Amenities galore from paved interior roads, underground utilities, AT&T Fiber. There are restrictions in place to maintain the value of this new neighborhood and Buyer must maintain a 50' buffer along the N side of property.