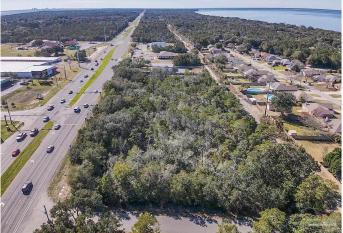

## \$499,000

0 Bedroom, 0.00 Bathroom, Land on 2 Acres

Hickory Shores, Gulf Breeze, FL

These 2 parcels totaling 1.72 acres contains a sought after corner lot location that is perfect for any business ~ Across from Midway water system and close to the Gulf Breeze Campus of Pensacola State College. These two lots represent over 250 feet of road frontage on Highway 98. Corner lot with 1.03 acres and center lot with 0.69 acres - with a traffic light in front of the property for ease of access from both east and west bound lanes. These lots are zoned "Highway Commercial Development District" which allows for a very wide range of uses.

#### **Exterior**

Lot Description Wooded, Central Access, Corner Lot