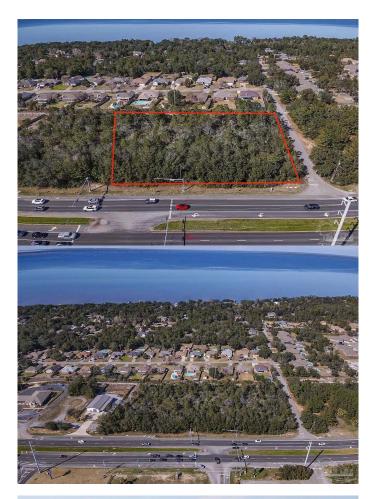

## \$499,000

0 Bedroom, 0.00 Bathroom, Land on 2 Acres

Hickory Shores, Gulf Breeze, FL

These 2 parcels totaling 1.72 acres contains a sought after corner lot location that is perfect for any business ~ Across from Midway water system and close to the Gulf Breeze Campus of Pensacola State College. These two lots represent over 250 feet of road frontage on Highway 98. Corner lot with 1.03 acres and center lot with 0.69 acres - with a traffic light in front of the property for ease of access from both east and west bound lanes. These lots are zoned "Highway Commercial Development District" which allows for a very wide range of uses.

#### **Essential Information**

MLS® # 640307

Price \$499,000

Bathrooms 0.00

Acres 1.72

Type Land

Sub-Type Land/Acreage

Status Active

Address 4900 Blk Gulf Breeze Pkwy

Subdivision Hickory Shores

City Gulf Breeze
County Santa Rosa

State FL

Zip Code 32563

#### **Exterior**

Lot Description Wooded, Central Access, Corner Lot

## **Additional Information**

Zoning Commercial