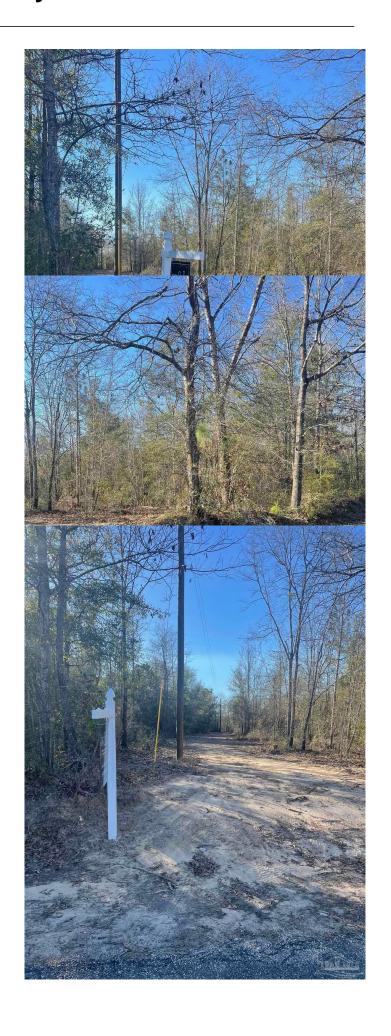

## \$120,000

0 Bedroom, 0.00 Bathroom, Land on 7 Acres

None, Jay, FL

7.32 Acres that is tucked away off the main road for additional privacy. This property is high and dry w oak trees & pine trees. While only 20 minutes to Publix in Milton.. you can get the best of both worlds! Mobile homes allowed.