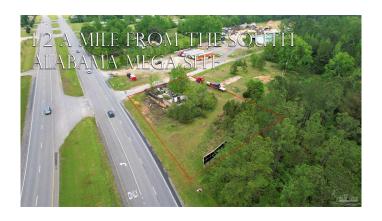

### \$800,000

0 Bedroom, 0.00 Bathroom, Land on 1 Acres

None, Bay Minette, AL

Bay Minette, AL - This 0.74-acre lot is located on 4-lane Hwy 287/Rabun Road and is UNZONED... CORNER lot located in an area that is seeing growth, and it has all the makings of a good investment opportunity. The property is just a half mile from the certified 3,000-acre South Alabama Mega Site and 0.8 miles from the \$2.5 Billion Novelis Recycling plant, which will drive traffic and put you in a prime position to take advantage of this area's strong industrial base and potential for development. Novelis is expected to be up and running in full capacity in 2025...no better time than to own land close to an up-and-coming business. Great visibility and heavy traffic with over 10,000 travelers, truckers & locals passing by daily just on Rabun Rd alone! The property is also just 2 MILES FROM I-65 with over 20,000 vehicles traveling this stretch of the interstate per day and provides an easy commute if you're coming from another part of town. Plenty of paved road frontage with 345 feet of access on Rabun Rd/Hwy 287 and Ransom Stewart Ln. This corner location with no zoning gives you plenty of options for future development, whether you want to put up an office building or even build a restaurant! And because it's also located in an Opportunity Zone, your investment will be eligible for tax breaks and other incentives. All these factors combined make this vacant lot an amazing opportunity for investors looking for a solid return on their investment in Baldwin County, which is home