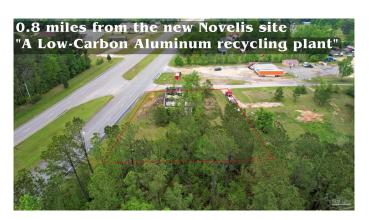

### \$800,000

0 Bedroom, 0.00 Bathroom, Land on 1 Acres

None, Bay Minette, AL

Bay Minette, AL - This 0.74-acre lot is located on 4-lane Hwy 287/Rabun Road and is UNZONED... CORNER lot located in an area that is seeing growth, and it has all the makings of a good investment opportunity. The property is just a half mile from the certified 3,000-acre South Alabama Mega Site and 0.8 miles from the \$2.5 Billion Novelis Recycling plant, which will drive traffic and put you in a prime position to take advantage of this area's strong industrial base and potential for development. Novelis is expected to be up and running in full capacity in 2025...no better time than to own land close to an up-and-coming business. Great visibility and heavy traffic with over 10,000 travelers, truckers & locals passing by daily just on Rabun Rd alone! The property is also just 2 MILES FROM I-65 with over 20,000 vehicles traveling this stretch of the interstate per day and provides an easy commute if you're coming from another part of town. Plenty of paved road frontage with 345 feet of access on Rabun Rd/Hwy 287 and Ransom Stewart Ln. This corner location with no zoning gives you plenty of options for future development, whether you want to put up an office building or even build a restaurant! And because it's also located in an Opportunity Zone, your investment will be eligible for tax breaks and other incentives. All these factors combined make this vacant lot an amazing opportunity for investors looking for a solid return on their investment in Baldwin County, which is home