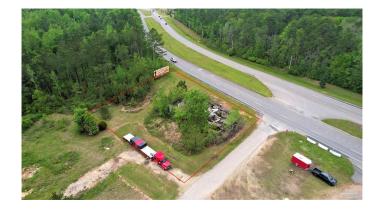

to 4 of Alabama's top 10 fastest-growing cities. The property was previously a service station so there are 4 underground tanksâ€l2 small and 2 larger tanks are underground. The Seller has obtained a quote to remove (negotiable with offer on removal).