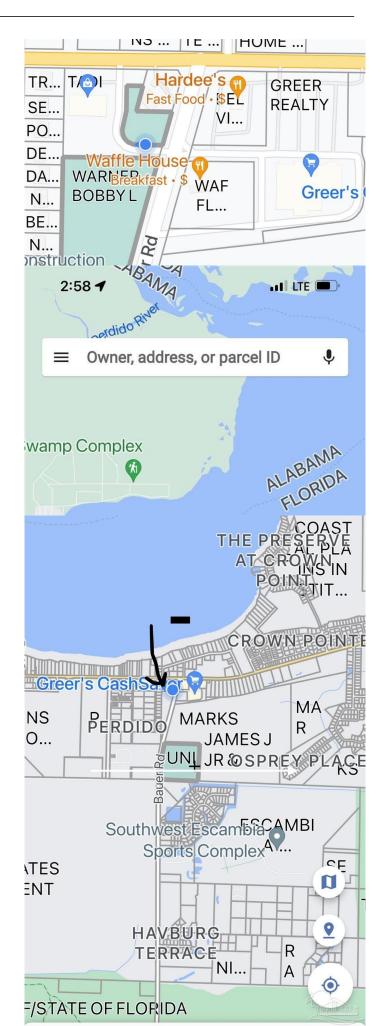

## \$1,900,000

0 Bedroom, 0.00 Bathroom, Land on 6 Acres

None, Pensacola, FL

5 acre Commercial property on Bauer Road. Perfect for a business! Owner financing available! This is a prime location being on the corner of Bauer road and HWY 98. About 125' on Bauer road. This property has the same parcel number as the property next to it that is .5 acres acres. The properties are being sold separately. The listing agent is related to the seller. High and dry. Close to the Lillian bridge, boat launch, beaches, Naval air station and downtown Pensacola. The property is right across the street from Cash Saver grocery store, Waffle House, and the gas station. The property sits just a few feet from HWY 98 directly on Bauer Road. . This is a great spot!!!! All property info is to be deemed correct by buyers or buyers agent