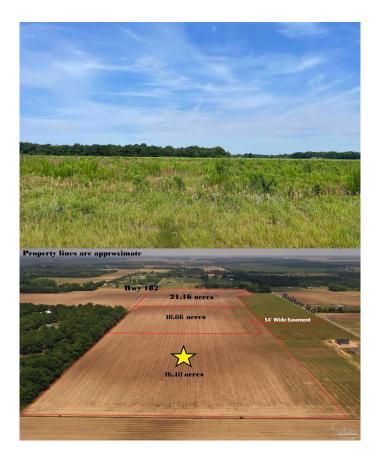

#### None, Jay, FL

Jay, FL - PRICE IMPROVEMENT! Chumuckla Community - Acreage living at its finest! 16.4+/- acres in Santa Rosa County, one of the fastest growing counties in the Northwest Florida Panhandle. A 54 ft wide easement off Salter Rd offers access to your property. Presently been farmed..so level and easy to build on.. Enough acreage to have air to breath and room to roam wherever you build your dream home on this parcel! Bring your horses and/or livestock, plus have your own garden. This property is level, clear and ready to build! Enjoy being just 15 minutes from everything you need; north is the Town of Jay and south is the City of Pace.. Great location in a rural community where the surrounding areas offers a blend of beautiful lakes and beaches, and backwoods hunting, fishing and trails. Call now to make it your furture home site!

#### **Essential Information**

| 627273       |
|--------------|
| \$229,600    |
| 0.00         |
| 16.40        |
| Land         |
| Land/Acreage |
| Active       |
|              |