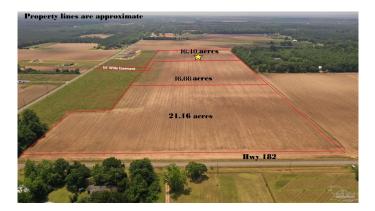

#### None, Jay, FL

Jay, FL - PRICE IMPROVEMENT! Chumuckla Community - Acreage living at its finest! 16.4+/- acres in Santa Rosa County, one of the fastest growing counties in the Northwest Florida Panhandle. A 54 ft wide easement off Salter Rd offers access to your property. Presently been farmed..so level and easy to build on.. Enough acreage to have air to breath and room to roam wherever you build your dream home on this parcel! Bring your horses and/or livestock, plus have your own garden. This property is level, clear and ready to build! Enjoy being just 15 minutes from everything you need; north is the Town of Jay and south is the City of Pace.. Great location in a rural community where the surrounding areas offers a blend of beautiful lakes and beaches, and backwoods hunting, fishing and trails. Call now to make it your furture home site!

#### **Essential Information**

| 627273       |
|--------------|
| \$229,600    |
| 0.00         |
| 16.40        |
| Land         |
| Land/Acreage |
| Active       |
|              |