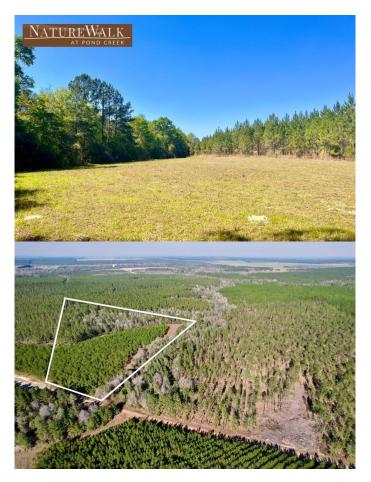

## \$335,000

0 Bedroom, 0.00 Bathroom, Land on 15 Acres

Naturewalk At Pond Creek, Pace, FL

Discover the beauty of NatureWalk at Pond Creek. This charming exclusive community is nestled amidst pine tree forests, lush greenery, scattered oaks, & natural flowing creeks. The idealistic landscape is almost "untouched― providing privacy, peace, and serenity for each lot. Lot 16 is a hidden gem, tucked away- privacy abounds! Beautiful creek.

high/dry/wetlands/sloped/hardwoods-cleared homesite already in place. This unique community is situated on 653 acres of land, 90 lots in total, and consist of 2 to 15+ acre homesites inclusive of premium creek front parcels. The Owner's vision for this community is simple, Quality Family Living Centered Around Nature. NatureWalk at Pond Creek is located within a short drive to Publix, Big Box stores, restaurants, Doctor's offices, & Hospitals. Our community is centrally located for the outdoor enthusiast: Â From Blackwater River for freshwater fishing/boating, Blackwater River State Forest for it's small creeks, horseback riding, nature trails, zip lining, canoeing and tubing, to our Gulf Coast with emerald blue waters of the Gulf of Mexico and beautiful sandy white beaches. Santa Rosa County has family in mind with the many parks, splash pads, and biking trails great for fun filled family outings! Pace offers PARA (baseball/softball/football) along with West Florida Soccer both of which are within a 15 minute drive to our community. Santa Rosa

## **Exterior**

Lot Description Wooded, Central Access, No Improvements