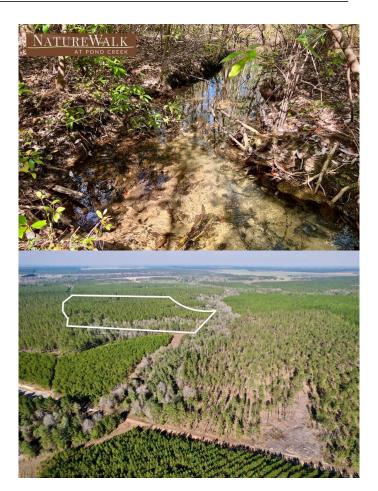

#### \$335,000

0 Bedroom, 0.00 Bathroom, Land on 15 Acres

Naturewalk At Pond Creek, Pace, FL

Discover the beauty of NatureWalk at Pond Creek. This charming exclusive community is

nestled amidst pine tree forests, lush greenery, scattered oaks, & natural flowing creeks. The idealistic landscape is almost "untouched― providing privacy, peace, and serenity for each lot. Lot 15 is located on the main road is level/sloped/high/dry/wetlands/with mature timber. Gorgeous creek, hardwoods and interior woods road in place. This unique community is situated on 653 acres of land, 90 lots in total, and consist of 2 to 15+ acre homesites inclusive of premium creek front parcels. The Owner's vision for this community is simple, Quality Family Living Centered Around Nature. NatureWalk at Pond Creek is located within a short drive to Publix, Big Box stores, restaurants, Doctor's offices, & Hospitals. Our community is centrally located for the outdoor enthusiast: Â From Blackwater River for freshwater fishing/boating, Blackwater River State Forest for it's small creeks, horseback riding, nature trails, zip lining, canoeing and tubing, to our Gulf Coast with emerald blue waters of the Gulf of Mexico and beautiful sandy white beaches. Santa Rosa County has family in mind with the many parks, splash pads, and biking trails great for fun filled family outings! Pace offers PARA (baseball/softball/football) along with West Florida Soccer both of which are within a 15 minute drive to our community. Santa Rosa

#### **Amenities**

Utilities Natural Gas Not Available, Electricity Connected

View Creek/Stream

Is Waterfront Yes

Waterfront Stream/Creek, Natural

### **Exterior**

Lot Description Wooded, Central Access, No Improvements