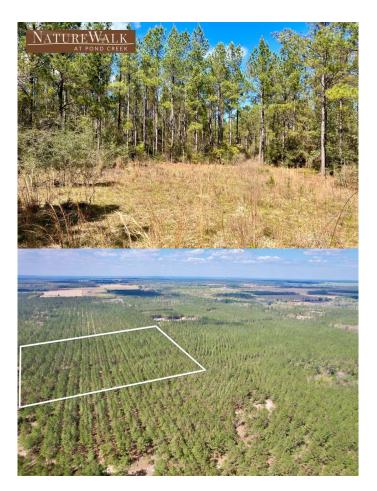

## \$335,000

0 Bedroom, 0.00 Bathroom, Land on 15 Acres

Naturewalk At Pond Creek, Pace, FL

Discover the beauty of NatureWalk at Pond Creek. This charming exclusive community is nestled amidst pine tree forests, lush greenery, scattered oaks, and natural flowing creeks. The idealistic landscape is almost "untouched― providing privacy, peace, and serenity for each lot. Lot 14 is located on the main road is level, high, dry, with mature timber. A small woods road dissects the property, great for immediate access. This unique community is situated on 653 acres of land, 90 lots in total, A and consist of A 2 to 15+ acre homesites inclusive of premium creek front parcels. The Owner's vision for this community is simple, Quality Family Living Centered Around Nature. NatureWalk at Pond Creek is located within a short drive to Publix, Big Box stores, restaurants, Doctor's offices, & Hospitals. Our community is centrally located for the outdoor enthusiast: Â From Blackwater River for freshwater fishing/boating, Blackwater River State Forest for it's small creeks, horseback riding, nature trails, zip lining, canoeing and tubing, to our Gulf Coast with emerald blue waters of the Gulf of Mexico and beautiful sandy white beaches. Santa Rosa County has family in mind with the many parks, splash pads, and biking trails great for fun filled family outings! Pace offers PARA (baseball/softball/football) along with West Florida Soccer both of which are within a 15 minute drive to our community. Santa Rosa County has top rated Public and Private

#### **Exterior**

Lot Description Wooded, Central Access, No Improvements