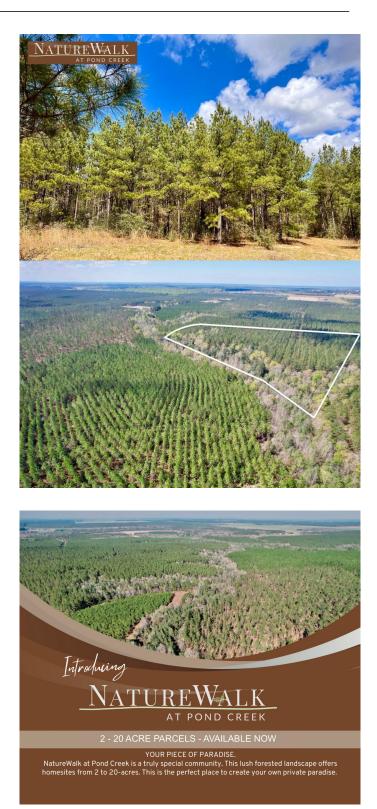

#### \$345,000

0 Bedroom, 0.00 Bathroom, Land on 18 Acres

Naturewalk At Pond Creek, Pace, FL

Discover the beauty of NatureWalk at Pond Creek. This charming exclusive community is nestled amidst pine tree forests, lush greenery, scattered oaks, & natural flowing creeks. The idealistic landscape is almost "untouched― providing privacy, peace, and serenity for each lot. Lot 13 is located on the main road is level/sloped/high/dry/mature timber/wetlands and beautiful flowing creek. Small area cleared and woods road in place. This unique community is situated on 653 acres of land, 90 lots in total, Â and consist of 2 to 15+ acre homesites inclusive of premium creek front parcels. The Owner's vision for this community is simple, Quality Family Living Centered Around Nature. NatureWalk at Pond Creek is located within a short drive to Publix, Big Box stores, restaurants, Doctor's offices, & Hospitals. Our community is centrally located for the outdoor enthusiast: Â From Blackwater River for freshwater fishing/boating, Blackwater River State Forest for itâ€<sup>™</sup>s small creeks, horseback riding, nature trails, zip lining, canoeing and tubing, to our Gulf Coast with emerald blue waters of the Gulf of Mexico and beautiful sandy white beaches. Santa Rosa County has family in mind with the many parks, splash pads, and biking trails great for fun filled family outings! Pace offers PARA (baseball/softball/football) along with West Florida Soccer both of which are within a 15 minute drive to our community. Santa Rosa County has top rated Public and Private