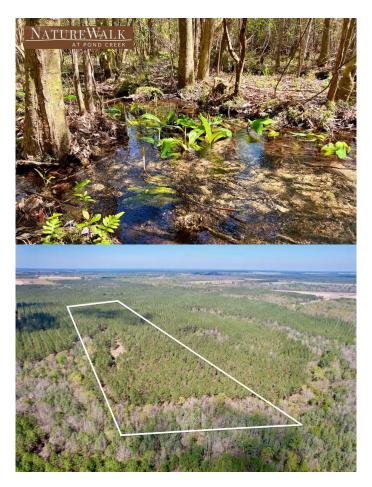

# \$350,000

0 Bedroom, 0.00 Bathroom, Land on 17 Acres

Naturewalk At Pond Creek, Pace, FL

Discover the beauty of NatureWalk at Pond Creek. This charming exclusive community is nestled amidst pine tree forests, lush greenery, scattered oaks, & natural flowing creeks. The idealistic landscape is almost "untouched― providing privacy, peace, and serenity for each lot. Lot is 12 located on the main road -level/high/dry/wetlands with mature timber. BEAUTIFUL flowing creek, cleared homesite & woods road already in place!. This unique community is situated on 653 acres of land, 90 lots in total, A and consist of 2 to 15+ acre homesites inclusive of premium creek front parcels. NatureWalk at Pond Creek is located within a short drive to Publix, Big Box stores, restaurants, Doctor's offices, & Hospitals. Our community is centrally located for the outdoor enthusiast: Â From Blackwater River for freshwater fishing/boating, Blackwater River State Forest for it's small creeks, horseback riding, nature trails, zip lining, canoeing and tubing, to our Gulf Coast with emerald blue waters of the Gulf of Mexico and beautiful sandy white beaches. Santa Rosa County has family in mind with the many parks, splash pads, and biking trails great for fun filled family outings! Pace offers PARA (baseball/softball/football) along with West Florida Soccer both of which are within a 15 minute drive to our community. Santa Rosa County has top rated Public and Private schools, for our military families, our community is within close proximity to Whiting

#### **Amenities**

Utilities Natural Gas Not Available, Electricity Connected

View Creek/Stream

Is Waterfront Yes

Waterfront Stream/Creek, Natural

#### **Exterior**

Lot Description Wooded, Central Access, No Improvements