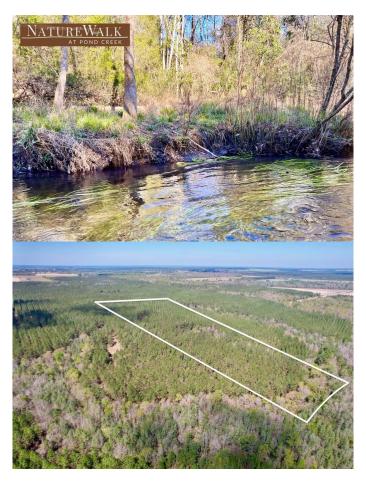

## \$350,000

0 Bedroom, 0.00 Bathroom, Land on 15 Acres

Naturewalk At Pond Creek, Pace, FL

Discover the beauty of NatureWalk at Pond Creek. This charming exclusive community is nestled amidst pine tree forests, lush greenery, scattered oaks, and natural flowing creeks. The idealistic landscape is almost "untouched― providing privacy, peace, and serenity for each lot. Lot 11 is located on the main road is level, high/dry/mature timber, some sloping. Pond Creek is Eastern boundary, interior woods road in place -Gorgeous. This unique community is situated on 653 acres of land, 90 lots in total, A and consist of 2 to 15+ acre homesites inclusive of premium creek front parcels. The Owner's vision for this community is simple, Quality Family Living Centered Around Nature. NatureWalk at Pond Creek is located within a short drive to Publix, Big Box stores, restaurants, Doctor's offices, & Hospitals. Our community is centrally located for the outdoor enthusiast: Â From Blackwater River for freshwater fishing/boating, Blackwater River State Forest for it's small creeks, horseback riding, nature trails, zip lining, canoeing and tubing, to our Gulf Coast with emerald blue waters of the Gulf of Mexico and beautiful sandy white beaches. Santa Rosa County has family in mind with the many parks, splash pads, and biking trails great for fun filled family outings! Pace offers PARA (baseball/softball/football) along with West Florida Soccer both of which are within a 15 minute drive to our community. Santa Rosa County has top rated Public and Private

## **Amenities**

Utilities Natural Gas Not Available, Electricity Connected

View Creek/Stream

Is Waterfront Yes

Waterfront Stream/Creek, Natural

#### **Exterior**

Lot Description Wooded, Central Access, No Improvements