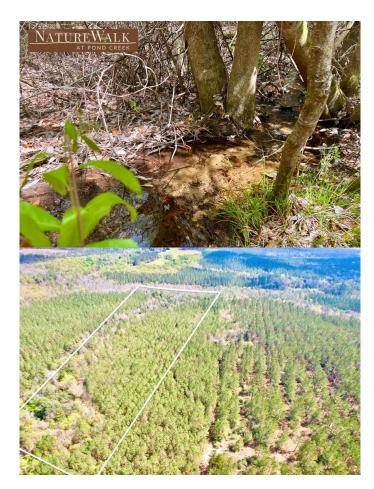

# \$350,000

0 Bedroom, 0.00 Bathroom, Land on 15 Acres

Naturewalk At Pond Creek, Pace, FL

Discover the beauty of NatureWalk at Pond Creek. This charming exclusive community is nestled amidst pine tree forests, lush greenery, scattered oaks, and natural flowing creeks. The idealistic landscape is almost "untouched― providing privacy, peace, and serenity for each lot. Lot 10 is located on the main road has creek frontage on Pond Creek and a smaller flowing sandy bottom creek, uplands/wetlands & mature timber. Gorgeous. This unique community is situated on 653 acres of land, 90 lots in total, A and consist of 2 to 15+ acre homesites inclusive of premium creek front parcels. The Owner's vision for this community is simple, Quality Family Living Centered Around Nature. NatureWalk at Pond Creek is located within a short drive to Publix, Big Box stores, restaurants, Doctor's offices, & Hospitals. Our community is centrally located for the outdoor enthusiast: Â From Blackwater River for freshwater fishing/boating, Blackwater River State Forest for it's small creeks, horseback riding, nature trails, zip lining, canoeing and tubing, to our Gulf Coast with emerald blue waters of the Gulf of Mexico and beautiful sandy white beaches. Santa Rosa County has family in mind with the many parks, splash pads, and biking trails great for fun filled family outings! Pace offers PARA (baseball/softball/football) along with West Florida Soccer both of which are within a 15 minute drive to our community. Santa Rosa County has top rated Public and Private