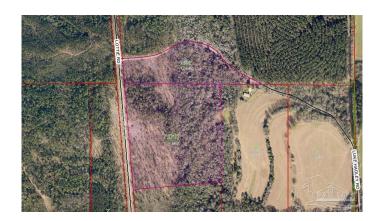

### \$200,000

0 Bedroom, 0.00 Bathroom, Land on 31 Acres

None, Atmore, AL

30 PARTIALLY CLEARED ACRES IN ATMORE, AL (2 LOTS)!! Perfect opportunity for a unique homestead with conveying trailer! This partially cleared lot is on the corner of Luke Hadley Rd and Lottie Rd. Enjoy the great potential this wonderful listing holds!

## **Community Information**

Address 23646 Luke Hadley Rd

Subdivision None City Atmore

County Other Counties

State AL

Zip Code 36502

#### **Exterior**

Lot Description Corner Lot