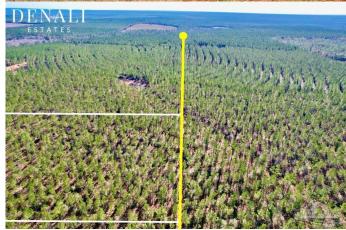

### \$249,000

0 Bedroom, 0.00 Bathroom, Land on 15 Acres

Denali Estates, Jay, FL

Welcome to Denali Estates, a secluded large lot community situated just North of Pace, Florida in the beautiful Santa Rosa County Countryside. This 270 acre community offers you the upmost in privacy, tranquility, and spaciousness. Our 15 to 20+ acre lots are heavily wooded with mature pines, scattered oaks, and features road front widths of over 500'. These generous sized lots will allow for estate sized homes, outbuildings, pools, tennis courts, basketball courts, RV parking, and additional recreational vices. Lot 15 is located closer to the center portion of the community, it is mostly level and heavily wooded. It has a small wet weather pond at the very back of the property, great for a natural privacy buffer! Denali Estates is close to many activities for the outdoor enthusiast. Santa Rosa County boast many opportunities to get outside and enjoy the best that nature has to offer. Our Gulf Coast welcomes you with the emerald blue waters of the Gulf of Mexico, some of the most beautiful sandy white beaches you've ever seen, and fun filled family water activities. If you prefer fresh water, Blackwater River offers freshwater fishing, kayaking and tubing. Blackwater State Forest has many small creeks, horseback riding, nature trails, zip lining, canoeing and tubing. While Denali Estates is located â€coff the beaten path― you will find the short drive to shopping (new Publix!), restaurants, and Big Box stores relaxing and enjoyable!

COUNTRY LIVING In the Heart of Beautiful Santa Rosa County, Florida. 15-20 acre homesites now available! Denail Estates was sculpted in concert with the natural landscape offering country nestled amidst pine tree forests and lush greenery.

#### **Exterior**

Lot Description Wooded, Central Access, No Improvements