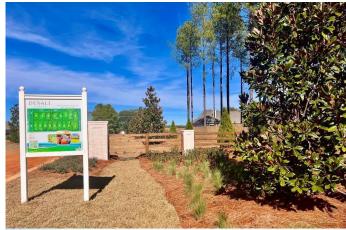

# \$249,000 - Lot 15 Denali Rd, Jay

MLS® #623692

### \$249,000

0 Bedroom, 0.00 Bathroom, Land on 15 Acres

Denali Estates, Jay, FL

Welcome to Denali Estates, a secluded large lot community situated just North of Pace, Florida in the beautiful Santa Rosa County Countryside. This 270 acre community offers you the upmost in privacy, tranquility, and spaciousness. Our 15 to 20+ acre lots are heavily wooded with mature pines, scattered oaks, and features road front widths of over 500'. These generous sized lots will allow for estate sized homes, outbuildings, pools, tennis courts, basketball courts, RV parking, and additional recreational vices. Lot 15 is located closer to the center portion of the community, it is mostly level and heavily wooded. It has a small wet weather pond at the very back of the property, great for a natural privacy buffer! Denali Estates is close to many activities for the outdoor enthusiast. Santa Rosa County boast many opportunities to get outside and enjoy the best that nature has to offer. Our Gulf Coast welcomes you with the emerald blue waters of the Gulf of Mexico, some of the most beautiful sandy white beaches you've ever seen, and fun filled family water activities. If you prefer fresh water, Blackwater River offers freshwater fishing, kayaking and tubing. Blackwater State Forest has many small creeks, horseback riding, nature trails, zip lining, canoeing and tubing. While Denali Estates is located â€coff the beaten path― you will find the short drive to shopping (new Publix!), restaurants, and Big Box stores relaxing and enjoyable!

COUNTRY LIVING In the Heart of Beautiful Santa Rosa County, Florida. 15-20 acre homesites now available! Denail Estates was sculpted in concert with the natural landscape offering country nestled amidst pine tree forests and lush greenery.