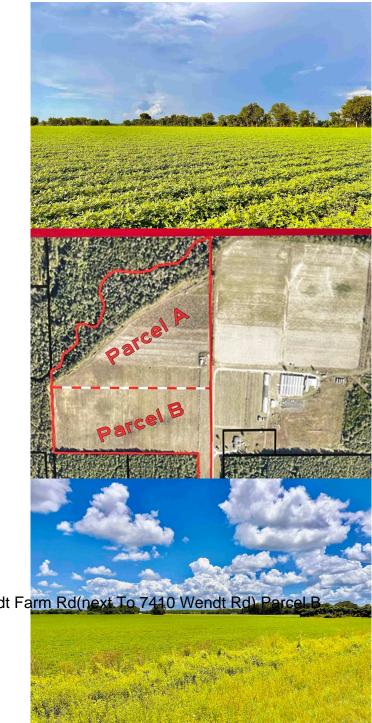

### \$249,500

0 Bedroom, 0.00 Bathroom, Land on 15 Acres

None, Jay, FL

South 15 acres divided into two parcels. Very private beautiful cleared land bordering pond creek and International Paper lands. One of the fastest growing counties in the state. Electricity available next door. Make this parcel your Home Sweet Home!

## **Community Information**

| Address     | 3500 Hwy 182 #7414 Wendt F | arm Rd(next To 7410 Wendt Rd) Parcel B                                                                           |
|-------------|----------------------------|------------------------------------------------------------------------------------------------------------------|
| Subdivision | None                       |                                                                                                                  |
| City        | Jay                        | and the second |
| County      | Santa Rosa                 |                                                                                                                  |
| State       | FL                         |                                                                                                                  |
| Zip Code    | 32565                      |                                                                                                                  |

## Exterior

Lot Description Cleared