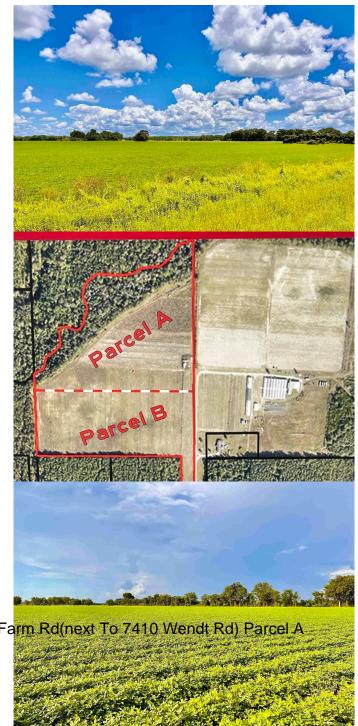

## None, Jay, FL

Can be divided into two parcels. North 22.69 acres along pond creek Beautiful cleared land bordering pond creek and International Paper lands. One of the fastest growing counties in the state. Very private with electricity, well and small barn. Make this parcel your Home Sweet Home!

# **Community Information**

| •           |                         |                                                                                                                  |
|-------------|-------------------------|------------------------------------------------------------------------------------------------------------------|
| Address     | 3500 Hwy 182 #7412 Wend | t Farm Rd(next To 7410 Wendt Rd) Parcel A                                                                        |
| Subdivision | None                    | and the second |
| City        | Jay                     |                                                                                                                  |
| County      | Santa Rosa              |                                                                                                                  |
| State       | FL                      |                                                                                                                  |
| Zip Code    | 32565                   |                                                                                                                  |