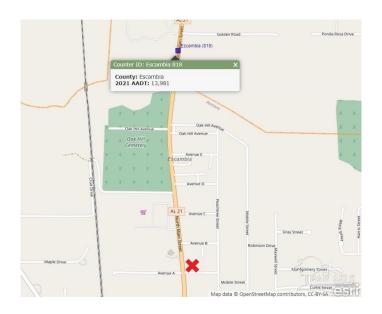

## \$464,800

0 Bedroom, 0.00 Bathroom, Land on 6 Acres

None, Atmore, AL

Atmore, AL- 6+/- AC OF PRIME COMMERCIAL LAND WITH ALMOST 800 FT OF PAVED ROAD FRONTAGE giving access to U.S. Hwy 21/N Main St (the Gateway to Windcreek, I-65 & Florida), Patterson St & Liberty St. Exceptional commercial and/or residential development opportunity located ONLY 5+ mi from Wind Creek Hotel/Casino/RV Park/Spa & other attractions. The seller presently rents the house on Liberty St for \$450/mo! Invest in a growing area within minutes of new businesses & the Historical Downtown district that is on its way to becoming a major landmark with its million-dollar renovation projects, charming local restaurants & quaint shops. Nearly 14,000 vehicles pass this site every day offering High Visibility! Great investment opportunity that can be used for comm-agriculture, hospitality, retail, multi-family site & other various uses. The majority is Zoned in the B-2 General Business district. Businesses surrounding this parcel include Walmart Supercenter, recently established Waves Carwash & two retail centers. The property is level, partially cleared, and has City utilities available. There is flexibility with the acreage as the property can also be purchased in smaller tracts to fit your needs. Atmore is a great location for any investor looking to diversify their portfolio and make lasting relationships with this tight-knit community! Recently, more than \$90 million in capital investment projects have been brought