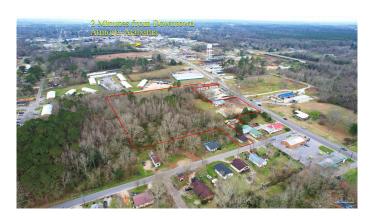

## \$464,800

0 Bedroom, 0.00 Bathroom, Land on 6 Acres

None, Atmore, AL

Atmore, AL- 6+/- AC OF PRIME COMMERCIAL LAND WITH ALMOST 800 FT OF PAVED ROAD FRONTAGE giving access to U.S. Hwy 21/N Main St (the Gateway to Windcreek, I-65 & Florida), Patterson St & Liberty St. Exceptional commercial and/or residential development opportunity located ONLY 5+ mi from Wind Creek Hotel/Casino/RV Park/Spa & other attractions. The seller presently rents the house on Liberty St for \$450/mo! Invest in a growing area within minutes of new businesses & the Historical Downtown district that is on its way to becoming a major landmark with its million-dollar renovation projects, charming local restaurants & quaint shops. Nearly 14,000 vehicles pass this site every day offering High Visibility! Great investment opportunity that can be used for comm-agriculture, hospitality, retail, multi-family site & other various uses. The majority is Zoned in the B-2 General Business district. Businesses surrounding this parcel include Walmart Supercenter, recently established Waves Carwash & two retail centers. The property is level, partially cleared, and has City utilities available. There is flexibility with the acreage as the property can also be purchased in smaller tracts to fit your needs. Atmore is a great location for any investor looking to diversify their portfolio and make lasting relationships with this tight-knit community! Recently, more than \$90 million in capital investment projects have been brought