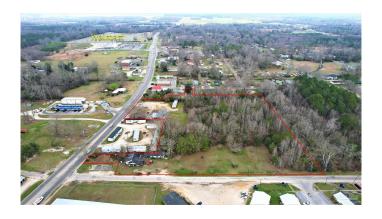

## \$464,800

0 Bedroom, 0.00 Bathroom, Land on 6 Acres

None, Atmore, AL

Atmore, AL- 6+/- AC OF PRIME COMMERCIAL LAND WITH ALMOST 800 FT OF PAVED ROAD FRONTAGE giving access to U.S. Hwy 21/N Main St (the Gateway to Windcreek, I-65 & Florida), Patterson St & Liberty St. Exceptional commercial and/or residential development opportunity located ONLY 5+ mi from Wind Creek Hotel/Casino/RV Park/Spa & other attractions. The seller presently rents the house on Liberty St for \$450/mo! Invest in a growing area within minutes of new businesses & the Historical Downtown district that is on its way to becoming a major landmark with its million-dollar renovation projects, charming local restaurants & quaint shops. Nearly 14,000 vehicles pass this site every day offering High Visibility! Great investment opportunity that can be used for comm-agriculture, hospitality, retail, multi-family site & other various uses. The majority is Zoned in the B-2 General Business district. Businesses surrounding this parcel include Walmart Supercenter, recently established Waves Carwash & two retail centers. The property is level, partially cleared, and has City utilities available. There is flexibility with the acreage as the property can also be purchased in smaller tracts to fit your needs. Atmore is a great location for any investor looking to diversify their portfolio and make lasting relationships with this tight-knit community! Recently, more than \$90 million in capital investment projects have been brought