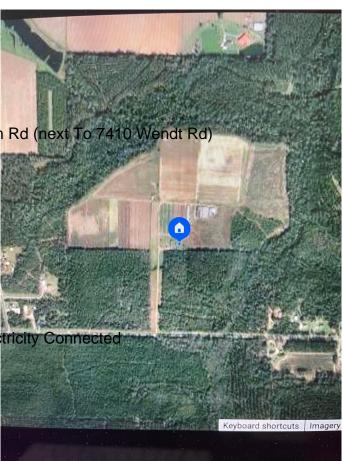

# \$499,000 - 00 Hwy 182 #7412 Wendt Farm Rd (next To 7410

MLS® #621821

# **Community Information**

Address 00 Hwy 182 #7412 Wendt Farm Rd (next To 7410 Wendt Rd)

Subdivision None City Jay

County Santa Rosa

State FL

Zip Code 32565

### **Amenities**

Utilities Natural Gas Not Available, Electricity Connected

View Creek/Stream

Is Waterfront Yes

Waterfront Stream/Creek, Natural