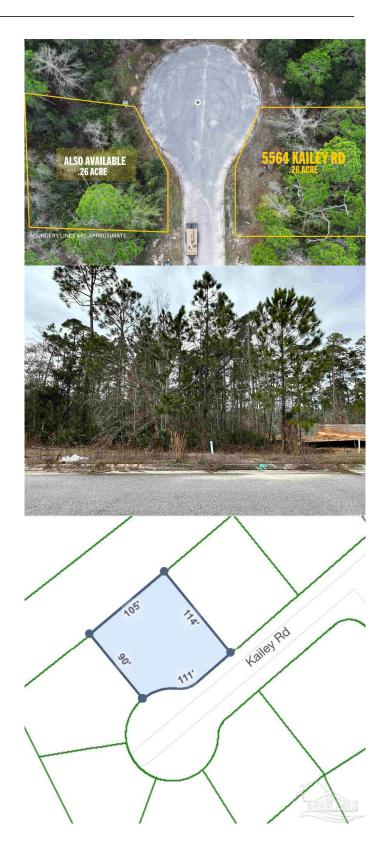

# \$49,900

0 Bedroom, 0.00 Bathroom, Land on 0 Acres

Eventide Estates, Milton, FL

Welcome to the tranquil community of Eventide Estates! This lot presents the perfect opportunity to build your dream home in a peaceful and serene setting. Situated at the end of a cul-de-sac street, it offers the ideal location for your family to grow and thrive. The beautiful community of Eventide Estates is surrounded by nature and boasts access to water, making it the perfect place to unwind and reconnect with the great outdoors. With its convenient location approximately a mile south of the bustling interstate 10, you'll be able to reach downtown Pensacola in just 15 to 20 minutes. Don't wait to start building your future in this idyllic community. Come see for yourself why Eventide Estates is the perfect place to call home!

### **Essential Information**

MLS® # 621436

Price \$49,900

Bathrooms 0.00

Acres 0.25

Type Land

Sub-Type Land/Acreage

Status Active

## **Community Information**

Address 5564 Kailey Rd Subdivision Eventide Estates

City Milton

County Santa Rosa

State FL

Zip Code 32583