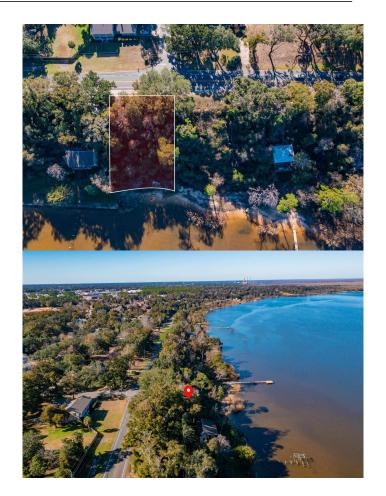

# \$199,000 - 8750 Scenic Hwy, Pensacola

MLS® #620606

#### \$199,000

0 Bedroom, 0.00 Bathroom, Land on 0 Acres

None, Pensacola, FL

AMAZING OPPORTUNITY!! Scenic Hwy waterfront property waiting for your next dream home. Features amazing water views and natural shoreline. Lot is .39 acre. Located just 25 minutes to Pensacola Beach, just 15 minutes to Downtown Pensacola, and just 26 minutes to Pensacola Beach.

#### **Amenities**

View Bay Is Waterfront Yes

Waterfront Bay, Waterfront, Beach Access