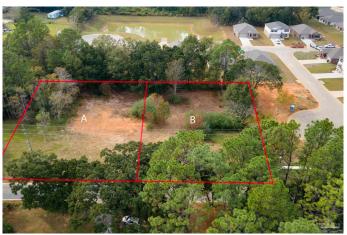

### \$94,900

0 Bedroom, 0.00 Bathroom, Land on 1 Acres

None, Pensacola, FL

This is one of two parcels listed for sale. Come build your dream home within walking distance to Beulah Middle School on this .72 acre lot. Close to Highway 90 and I-10 this is a great location to invest in land. Zoned LDR come tour this home site before it is gone. Other MLS listing is 619150.