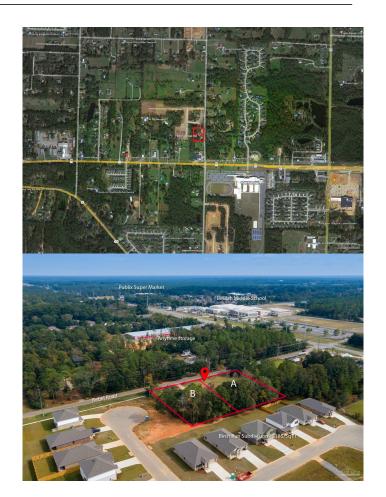

### \$94,900

0 Bedroom, 0.00 Bathroom, Land on 1 Acres

None, Pensacola, FL

This is one of two parcels listed for sale. Come build your dream home within walking distance to Beulah Middle School on this .72 acre lot. Close to Highway 90 and I-10 this is a great location to invest in land. Zoned LDR come tour this home site before it is gone. Other MLS listing is 619150.

## **Community Information**

Address 9805 Rebel Rd

Subdivision None

City Pensacola

County Escambia

State FL

Zip Code 32526

#### **School Information**

Elementary Kingsfield Elementary

Middle Beulah High Tate