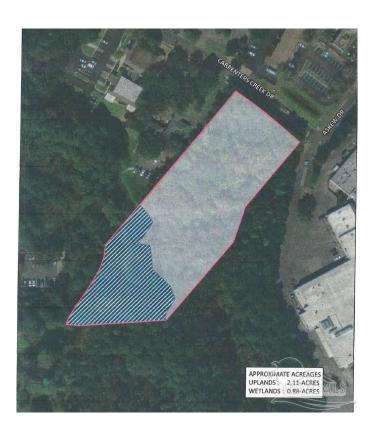

### \$550,000

0 Bedroom, 0.00 Bathroom, Land on 3 Acres

None, Pensacola, FL

This parcel is behind PNC Bank. The property slopes down from Carpenter Creek Dr to Carpenter Creek. It is heavily wooded. It is one of the few undeveloped lots in immediate vicinity of Cordova Mall.