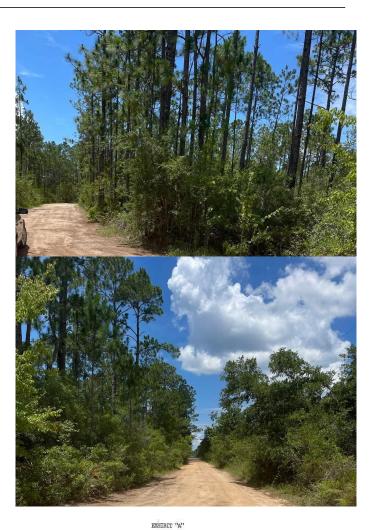

#### \$499,000

0 Bedroom, 0.00 Bathroom, Land on 22 Acres

None, Pensacola, FL

Nearly 22 acres of level & wooded land located just off Bauer Rd. Property is zoned low density residential. There are not any surveys, wetland studies, soil tests, etc. available.

Wooded, Corner Lot, No Improvements

e at the Se

eet; thence South 00 degrees 16 m

for a distance of 1304.88 feet to the Point of