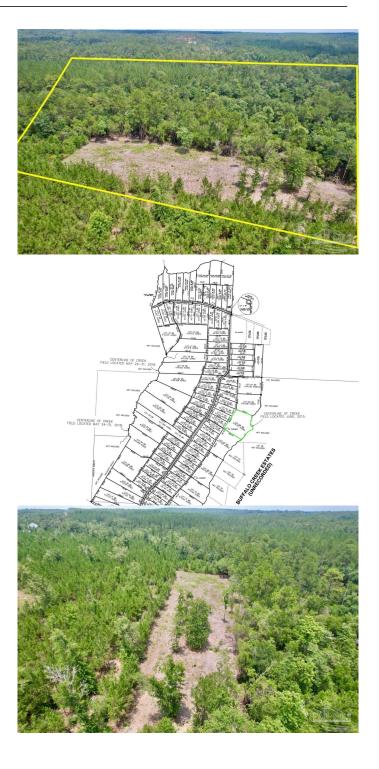

#### Buffalo Ridge, Pace, FL

19.3-acre Lot 86 BR is located on Eternal Path Dr. near Buffalo Ridge Rd. This beautiful homesite offers great privacy, variety of different tree vegetation and access the the creek. Enjoy 1100 feet of Buffalo Mill Creek frontage located at the southeast side of this private property. The parcel is 926 feet wide and 844 feet deep. Just on the market. Schedule your showing today. Some of the rarest land in Northwest Florida is now available for you to own in the planned community of Buffalo Ridge. Enjoy rolling hills, flowing creeks, beautiful oak trees, grassy meadows, and the unique serenity Buffalo Ridge Phase 5 parcels provide. Buffalo Ridge is located only minutes away from the convenience of Pace shopping and local restaurants. Situated on one of the highest points in Santa Rosa County, Buffalo Ridge provides twenty-mile views. The community has paved & curbed roads and AT&T fiber optic. Buffalo Ridge is designed to be a responsible residential development preserving West Florida natural beauty and wildlife. This special neighborhood offers privacy with convenience and provides stunning sunset views from its high elevation. Buffalo Ridge is situated about an hour away from The Gulf of Mexico including popular beach resort communities such as Pensacola Beach and Perdido Key.