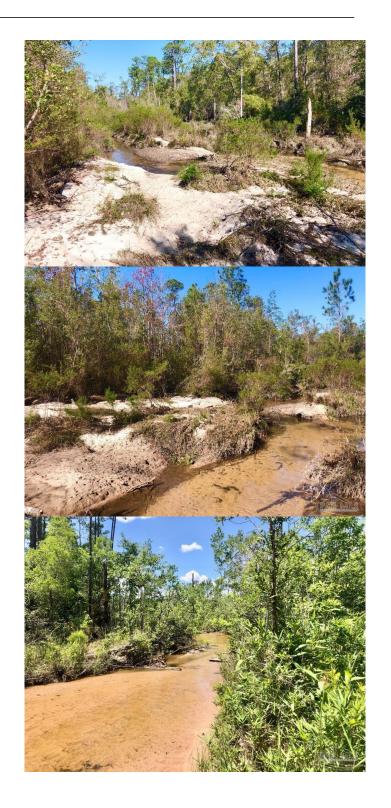

# \$149,900

0 Bedroom, 0.00 Bathroom, Land on 17 Acres

Buffalo Creek Estates, Pace, FL

Creekfront Lot 31 is located on Big Sky Dr in Buffalo Creek Estates Community. The property is situated near popular Ten Mile Rd and Wallace Lake Rd. This 16.6-acre parcel offers over 1600 feet long creek frontage. Buffalo Mill Creek. Enjoy the white sandy banks and beach-like surroundings of this beautiful creek. Two separate streams of Buffalo Mill Creek are merging and creating a unique water feature. About 1 acre cleared section is at the northeast corner (near Big Sky Dr). From the very end of Big Sky Dr, where this road ends at the creek, there is cleared wooden trail leading to another cleared area near the creek. This private section is surrounded by Pine trees and Oak trees and provides easy access to the creek. This lot is a hidden gem. Buffalo Creek Estates is located only minutes away from the convenience of Pace shopping and restaurants. West Florida wildlife and beautiful pine tree forest make this planned community a truly unique place. Pace is situated in Santa Rosa County with top-rated A public schools. Buffalo Creek Estates is only 40 minutes away from Downtown Pensacola and about one hour from white sandy beaches and Gulf of Mexico emerald waters.