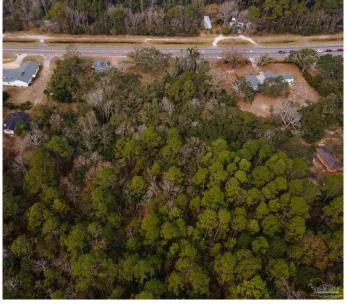

### \$100,000

0 Bedroom, 0.00 Bathroom, Land on 2 Acres

None, Pensacola, FL

A little over 2 acres, uncleared and absolutely beautiful majestic Oaks. Zoning in (MDR) Medium Density Residential. The new trend in Real Estate is "BUY DIRT!" and this piece of property has lots of potential. Close to I10, Perdido Key, Navy Base, shopping, gyms, free standing Emergency Room and Navy Hospital. Almost 100 ft of road side property on Blue Angel, just South of Lillian Hwy. Property extends almost 500 ft. back and over 200 ft. wide on back line. Property backs up to Greenbelt. This is a vacant lot next to a church, does not include the church.