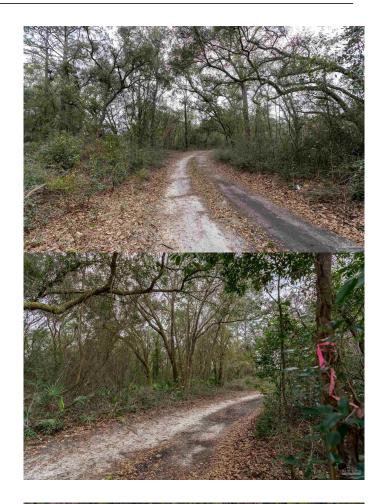

### \$100,000

0 Bedroom, 0.00 Bathroom, Land on 2 Acres

None, Pensacola, FL

A little over 2 acres, uncleared and absolutely beautiful majestic Oaks. Zoning in (MDR) Medium Density Residential. The new trend in Real Estate is "BUY DIRT!" and this piece of property has lots of potential. Close to I10, Perdido Key, Navy Base, shopping, gyms, free standing Emergency Room and Navy Hospital. Almost 100 ft of road side property on Blue Angel, just South of Lillian Hwy. Property extends almost 500 ft. back and over 200 ft. wide on back line. Property backs up to Greenbelt. This is a vacant lot next to a church, does not include the church.