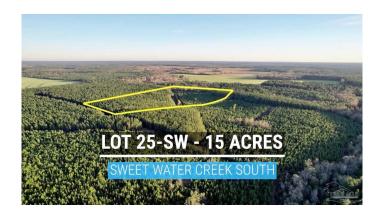

# \$295,000 - Lot 25-sw Bashi Rd, Pace

MLS® #601304

### \$295,000

0 Bedroom, 0.00 Bathroom, Land on 15 Acres

Sweet Water Creek, Pace, FL

SWEET WATER CREEK SOUTH - NEW GATED 15-ACRE LOT COMMUNITY, ONLY 13 PARCELS AVAILABLE. JUST LAUNCHED!!! Lot 25-SW is situated near the gated entrance of Sweet Water Creek South with quick and easy access to Gin Rd. Parcel 25-SW has a unique topography that is different than any other parcel in this upcoming neighborhood. Wooded with mature pines, the southwest corner of this parcel is located about 190 feet above sea level. From there, you can enter the little valley covered with smaller pines. This valley is situated about 10 to 20 feet lower than the first section and has a trail running across the lot with a cleared landing. On the other side of the valley, at again about 190 above sea level there is approximately a 6 to 7-acre section wooded with mature pine trees. This could be an ideal spot for the future house from where you can oversee the valley below. The real bonus of this lot is a paved road frontage. With over 1700 feet of paved road, this is the longest paved road frontage in Sweet Water Creek. Just listed. Schedule your private showing today. Sweet Water Creek is located only 5 minutes from the popular Buffalo Ridge and is the next big community providing land in the extremely desirable Wallace and Chumuckla areas. The community is located only 10 minutes from Five Points in Pace, FL. Wallace - Chumuckla areas have become extremely popular during a couple of last years. With a community such as Sweet Water Creek, the