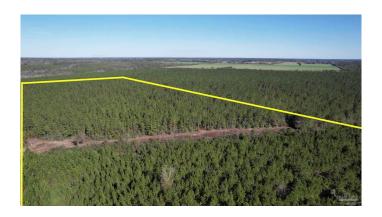

### \$295,000

0 Bedroom, 0.00 Bathroom, Land on 15 Acres

Sweet Water Creek, Pace, FL

SWEET WATER CREEK SOUTH - NEW GATED 15-ACRE LOT COMMUNITY, ONLY 13 PARCELS AVAILABLE. JUST LAUNCHED!!! Lot 25-SW is situated near the gated entrance of Sweet Water Creek South with quick and easy access to Gin Rd. Parcel 25-SW has a unique topography that is different than any other parcel in this upcoming neighborhood. Wooded with mature pines, the southwest corner of this parcel is located about 190 feet above sea level. From there, you can enter the little valley covered with smaller pines. This valley is situated about 10 to 20 feet lower than the first section and has a trail running across the lot with a cleared landing. On the other side of the valley, at again about 190 above sea level there is approximately a 6 to 7-acre section wooded with mature pine trees. This could be an ideal spot for the future house from where you can oversee the valley below. The real bonus of this lot is a paved road frontage. With over 1700 feet of paved road, this is the longest paved road frontage in Sweet Water Creek. Just listed. Schedule your private showing today. Sweet Water Creek is located only 5 minutes from the popular Buffalo Ridge and is the next big community providing land in the extremely desirable Wallace and Chumuckla areas. The community is located only 10 minutes from Five Points in Pace, FL. Wallace - Chumuckla areas have become extremely popular during a couple of last years. With a community such as Sweet Water Creek, the

#### **Exterior**

Lot Description Wooded