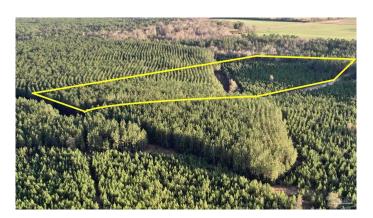

### \$295,000

0 Bedroom, 0.00 Bathroom, Land on 15 Acres

Sweet Water Creek, Pace, FL

SWEET WATER CREEK SOUTH - NEW GATED 15-ACRE LOT COMMUNITY, ONLY 13 PARCELS AVAILABLE. JUST LAUNCHED!!! Lot 25-SW is situated near the gated entrance of Sweet Water Creek South with quick and easy access to Gin Rd. Parcel 25-SW has a unique topography that is different than any other parcel in this upcoming neighborhood. Wooded with mature pines, the southwest corner of this parcel is located about 190 feet above sea level. From there, you can enter the little valley covered with smaller pines. This valley is situated about 10 to 20 feet lower than the first section and has a trail running across the lot with a cleared landing. On the other side of the valley, at again about 190 above sea level there is approximately a 6 to 7-acre section wooded with mature pine trees. This could be an ideal spot for the future house from where you can oversee the valley below. The real bonus of this lot is a paved road frontage. With over 1700 feet of paved road, this is the longest paved road frontage in Sweet Water Creek. Just listed. Schedule your private showing today. Sweet Water Creek is located only 5 minutes from the popular Buffalo Ridge and is the next big community providing land in the extremely desirable Wallace and Chumuckla areas. The community is located only 10 minutes from Five Points in Pace, FL. Wallace - Chumuckla areas have become extremely popular during a couple of last years. With a community such as Sweet Water Creek, the

#### **Exterior**

Lot Description Wooded