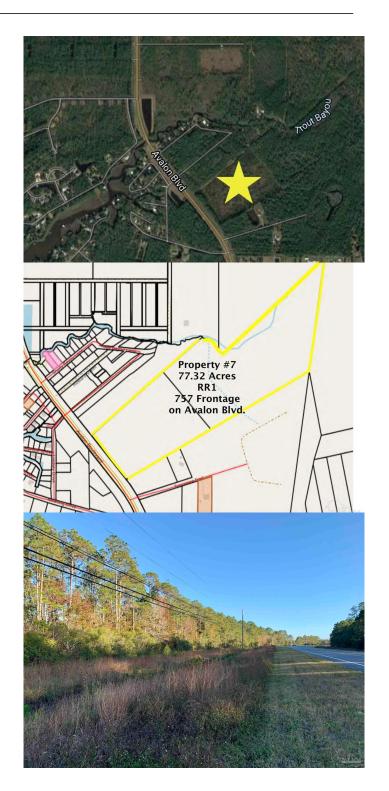

## \$695,000

0 Bedroom, 0.00 Bathroom, Land on 77 Acres

None, Milton, FL

77 Acre Parcel with 757 Front Feet on Avalon Blvd. This Land is Located Between Milton, Florida South of Interstate 10, and Hwy. 98 in Gulf Breeze. Two adjoining parcels with zoning of RR1, AG and Conservation. The Front 27 acres was a producing timber operation. Great potential for this large land parcel in south Santa Rosa County, Florida.