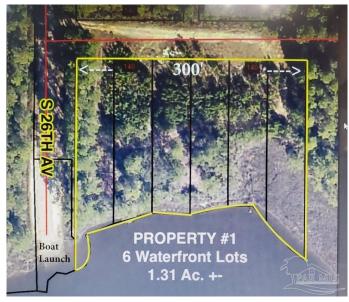

### \$69,900

0 Bedroom, 0.00 Bathroom, Land on 0 Acres

Avalon Beach, Milton, FL

2 Beautiful Waterfront Lots located on Indian Bayou! Undeveloped area that offers privacy. The 2 Waterfront lots combined offers 130' on the water. The Indian Bayou Boat Ramp is located 4 lots away at the corner of Del Rey & S 26th. Great opportunity for New home sites. Surveys & wetland study is complete & available for view. Water Tap fees have not been paid. No sewer available, this entire area is on Septic. Per county if building permits are pulled after Nov.19th, 2021 The structure will have to be built 15ft above Sea Level. Please call the county with any questions or concerns.

#### **Essential Information**

MLS® # 594652
Price \$69,900
Bathrooms 0.00

Acres 0.42 Type Land

Sub-Type Residential Lots

Status Active