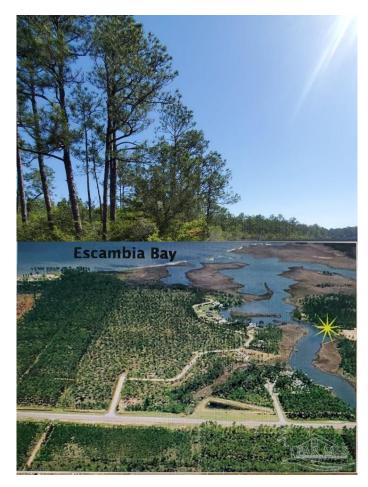

### \$69,900

0 Bedroom, 0.00 Bathroom, Land on 0 Acres

Avalon Beach, Milton, FL

2 Beautiful Waterfront Lots located on Indian Bayou! Undeveloped area that offers privacy. The 2 Waterfront lots combined offers 130' on the water. The Indian Bayou Boat Ramp is located 4 lots away at the corner of Del Rey & S 26th. Great opportunity for New home sites. Surveys & wetland study is complete & available for view. Water Tap fees have not been paid. No sewer available, this entire area is on Septic. Per county if building permits are pulled after Nov.19th, 2021 The structure will have to be built 15ft above Sea Level. Please call the county with any questions or concerns.

### **Amenities**

View Bay, Bayou

Is Waterfront Yes

Waterfront Bayou