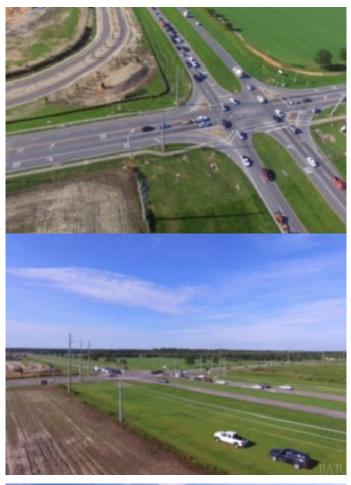

#### None, Foley, AL

This is likely the most sought after frontage on CO Rd 20 parcel available or ever offered on the Foley Beach Express corridor. The entire parcel of a remaining 139.6 acres has been zoned as a PUD. Buyer must subdivide out their 15.6 acres Parcel ID 2, primarily through planning and zoning administrative action since the subject parcel is greater than 10 acres. Very simple deal, the PUD was approved with 1 "C― store.The entire parcel or remaining 139.6 acres may be purchased together or in part. See photos of Parcel ID's by number.