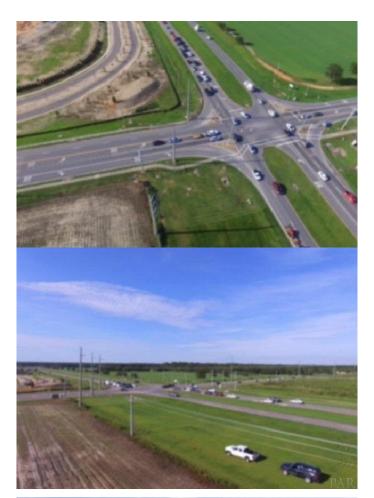

## \$3,900,000

0 Bedroom, 0.00 Bathroom, Land on 13 Acres

None, Foley, AL

This is likely the most sought after corner parcel available or ever offered on the Foley Beach Express corridor. The entire parcel of a remaining 139.6 acres has been zoned as a PUD. Buyer must subdivide out their 13 acres primarily through planning and zoning administrative action since the subject parcel is greater than 10 acres. Very simple deal, the PUD was approved with 1 "C― store (very unusual to have that ability in a PUD). The entire parcel or remaining 139.6 acres may be purchased together or in part. See photos of Parcel ID's by number. This listing is for sellers Lot #3 as described on Parcel ID map.