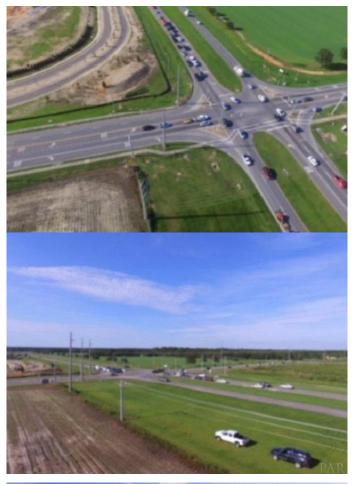

#### None, Foley, AL

This is likely the most sought parcel available or ever offered on the Foley Beach Express corridor. The entire parcel of a remaining 139.6 acres has been zoned as a PUD. This listings IS FOR LOT PARCEL #8, WHICH Buyer must subdivide out primarily through planning and zoning administrative action since the subject parcel is greater than 10 acres, very simple deal. The entire parcel or remaining 139.6 acres maybe purchased together or in part. See photo of Parcel ID's by number. This listing is for sellers Lot #8, 13.3 acres as described on Parcel ID map.