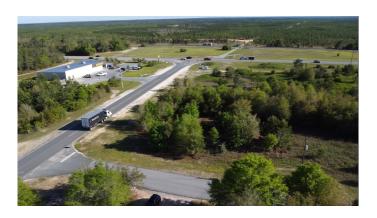

#### N/A, CRESTVIEW, FL

Great Commercial corner site. Property is surrounded by 2 paved streets, Hwy 393 and Harielson Rd. This property is perfect for multiple business opportunities with zoning being business general. This location is just north of the Shoal River Ranch, google 'Shoal River Ranch Gigasite' to see the 3d renders by the Economic Development Council and the latest info there. Link will be provided in agent notes for that and Drone video is available of this corner location. Property is being sold as is, includes the red metal building with concrete slab, as well as mobile home, no value given to mobile as there is no title conveying to mobile home. The wood privacy fence will be moved to where the chain link fence is currently that will be done before closing.