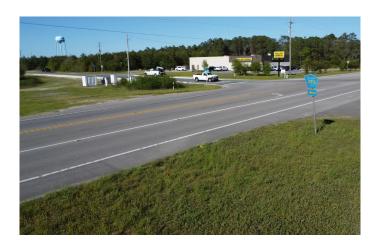

#### N/A, CRESTVIEW, FL

Great Commercial corner site. Property is surrounded by 2 paved streets, Hwy 393 and Harielson Rd. This property is perfect for multiple business opportunities with zoning being business general. This location is just north of the Shoal River Ranch, google 'Shoal River Ranch Gigasite' to see the 3d renders by the Economic Development Council and the latest info there. Link will be provided in agent notes for that and Drone video is available of this corner location. Property is being sold as is, includes the red metal building with concrete slab, as well as mobile home, no value given to mobile as there is no title conveying to mobile home. The wood privacy fence will be moved to where the chain link fence is currently that will be done before closing.