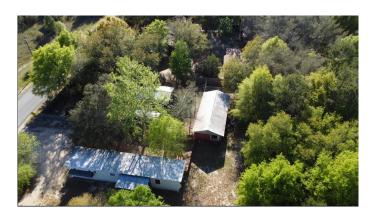

#### N/A, CRESTVIEW, FL

Great Commercial corner site. Property is surrounded by 2 paved streets, Hwy 393 and Harielson Rd. This property is perfect for multiple business opportunities with zoning being business general. This location is just north of the Shoal River Ranch, google 'Shoal River Ranch Gigasite' to see the 3d renders by the Economic Development Council and the latest info there. Link will be provided in agent notes for that and Drone video is available of this corner location. Property is being sold as is, includes the red metal building with concrete slab, as well as mobile home, no value given to mobile as there is no title conveying to mobile home. The wood privacy fence will be moved to where the chain link fence is currently that will be done before closing.