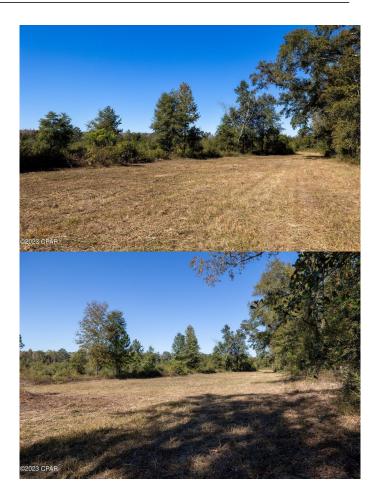

#### NO RECORDED SUBDIVISION, BONIFAY, FL

Partially cleared, beautiful property conveniently located between Dothan, Al and Panama City Beach, FL and convenient to I10. Quiet, peaceful, private and no flood zone would make a great homesite. Property has a natural elevation to allow view of the 28.5 acres. Deer and turkeys have been abundant!

#### **Essential Information**

MLS® # 946248

Price \$139,999

Square Footage 1,241,460

Acres 28.50

Type Land

Sub-Type Residential Land

Status Active