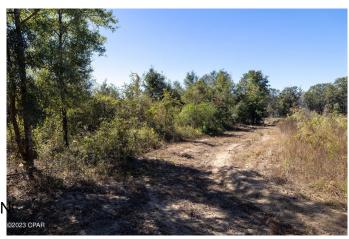

#### NO RECORDED SUBDIVISION, BONIFAY, FL

Partially cleared, beautiful property conveniently located between Dothan, Al and Panama City Beach, FL and convenient to I10. Quiet, peaceful, private and no flood zone would make a great homesite. Property has a natural elevation to allow view of the 28.5 acres. Deer and turkeys have been abundant!

#### **Essential Information**

MLS® # 946248

Price \$139,999

Square Footage 1,241,460

Acres 28.50

Type Land

Sub-Type Residential Land

Status Active