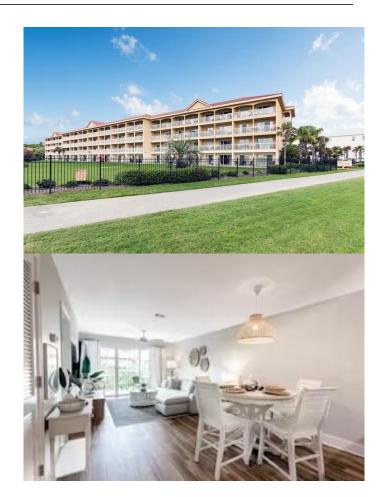

## CIBONEY CONDO, MIRAMAR BEACH, FL

This Miramar Beach Condo is across the street from beachfront dining and the beach with a private gate entrance. Walking distance to the Miramar Beach walking and bike trail. The kitchen is updated with granite countertops and all appliances convey. LVP flooring with NO carpet in the unit. Washer and dryer room and both stay with the unit. Sold totally furnished with a strong rental history. Large deck space. Ciboney Condos have a community pool and tennis/pickleball courts.All assessments paid in full.

## **Amenities**

Amenities Deed Access, Elevators, Pets Allowed, Pickle Ball, Picnic Area, Pool, Short

Term Rental - Allowed, Tennis

Utilities Electric Available, Public Sewer Available, Public Water Available

Has Pool Yes

Pool Pool - Heated, Pool - In-Ground, Community

## **Exterior**

Exterior Concrete, Siding Stucco

Exterior Features Balcony, BBQ Pit/Grill, Pool - Heated, Pool - In-Ground, Tennis Court