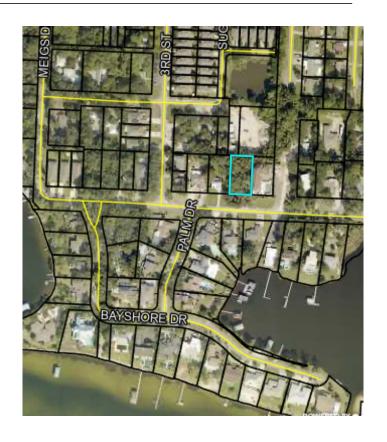

## PORT DIXIE, SHALIMAR, FL

Come build your dream home on this 0.33-acre property! Located across the street of Lake Vivian and Choctawhatchee Bay in the heart of Shalimar, Fl. Short commute to military bases, schools, shopping and beaches. There's a small park/playground near by where you can enjoy watching the sun rise and fall over the Emerald Coast waters!

# **Community Information**

Address 22 Meigs Dr

Area Fort Walton Beach

Subdivision PORT DIXIE
City SHALIMAR
County OKALOOSA

State FL

Zip Code 32579