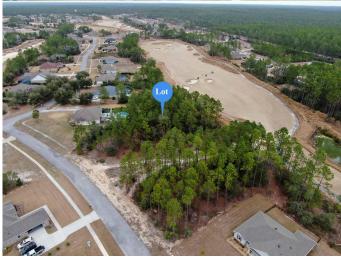

### WINDSWEPT ESTATES, FREEPORT, FL

Looking for a large lot to build your forever home? Your quest ends here! Embrace this .80 acre plot nestled within the gated community of Windswept Estates, offered at an enticing price point. Positioned on a tranquil cul-de-sac, enjoy utmost seclusion and tranquility. Merely a short 20-minute commute to the pristine shores of 30A, a mere 10 minutes to the Choctawhatchee Bay, and approximately 15 minutes to Panama City Airport, Windswept Estates epitomizes the perfect midpoint between Destin and Panama City Beach.

## **Community Information**

Address Lot 4b Drifted Sand Ct

Area Freeport

Subdivision WINDSWEPT ESTATES

City FREEPORT

County WALTON

State FL

Zip Code 32439