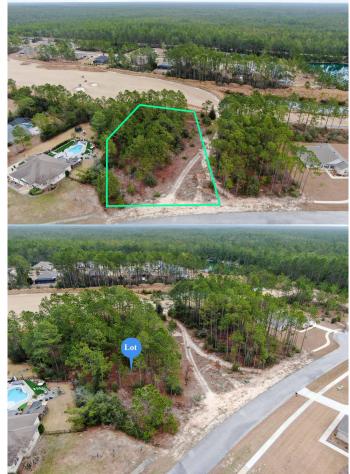

### WINDSWEPT ESTATES, FREEPORT, FL

Looking for a large lot to build your forever home? Your quest ends here! Embrace this .80 acre plot nestled within the gated community of Windswept Estates, offered at an enticing price point. Positioned on a tranquil cul-de-sac, enjoy utmost seclusion and tranquility. Merely a short 20-minute commute to the pristine shores of 30A, a mere 10 minutes to the Choctawhatchee Bay, and approximately 15 minutes to Panama City Airport, Windswept Estates epitomizes the perfect midpoint between Destin and Panama City Beach.

## **Community Information**

Address Lot 4b Drifted Sand Ct

Area Freeport

Subdivision WINDSWEPT ESTATES

City FREEPORT

County WALTON

State FL

Zip Code 32439