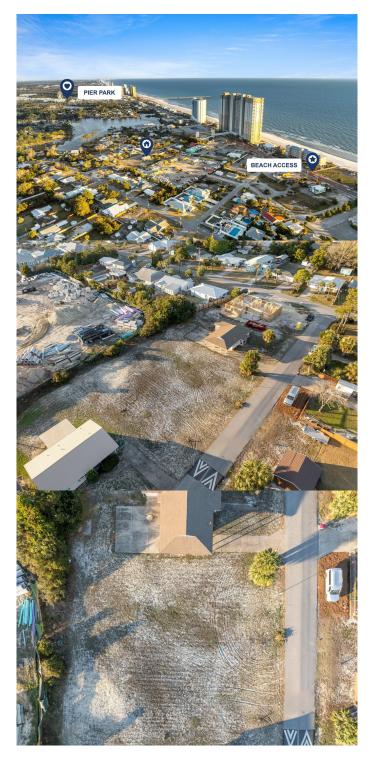

# EL CENTRO BEACH, PANAMA CITY BEACH, FL

Flat dry .17 acres soo close to the Gulf. No HOA! Sewer available. This is an amazing opportunity to build your dream house in the non HOA, non short-term rental community. There are only a few remaining vacant lots.