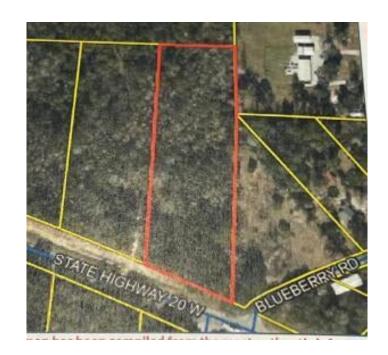

## FREEPORT TOWN OF, FREEPORT, FL

This parcel is located just west of Freeport with direct access and frontage to ST Hwy 20. This level accessible lot has offers approximately 200 feet of frontage and sits higher is level front to back for ease of planning, it has the location and visibility needed to promote a strong development plan. Multiple projects in planning and development of this area puts you in the middle of the action. Give me a call for details.