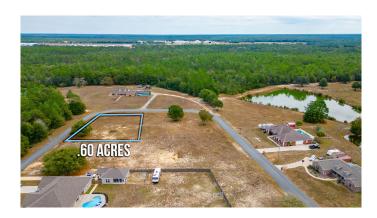

#### HERITAGE HILL PH 2, CRESTVIEW, FL

Flat lot, over 1/2 acre (approx .60acre)--cleared and ready to build your dream home! Lot 6 on Colonial Circle sits within the Heritage Hills area of Crestview, a highly sought after, established area with impressive surrounding homes. Min sqft size 2000 (restrictions in docs section of MLS). This lot is serviced by FPL, Auburn Water, Okaloosa Gas with low county taxes. There are 4 lots available for purchase on Colonial Circle--bring your house plans and let's make 2024 the year of your dream home!

#### **Essential Information**

MLS® # 941108

Price \$70,000

Square Footage 26,136

Acres 0.60

Type Land

Sub-Type Residential Land

Status Active