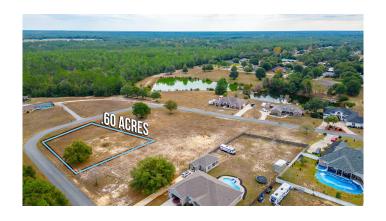

#### HERITAGE HILL PH 2, CRESTVIEW, FL

Flat lot, over 1/2 acre (approx .60acre)--cleared and ready to build your dream home! Lot 6 on Colonial Circle sits within the Heritage Hills area of Crestview, a highly sought after, established area with impressive surrounding homes. Min sqft size 2000 (restrictions in docs section of MLS). This lot is serviced by FPL, Auburn Water, Okaloosa Gas with low county taxes. There are 4 lots available for purchase on Colonial Circle--bring your house plans and let's make 2024 the year of your dream home!

#### **Essential Information**

MLS® # 941108

Price \$70,000

Square Footage 26,136

Acres 0.60

Type Land

Sub-Type Residential Land

Status Active