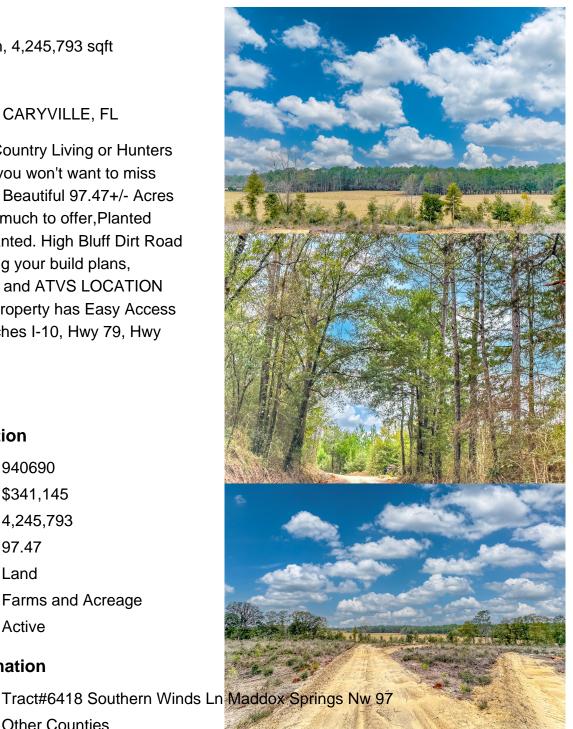

### METES & BOUNDS, CARYVILLE, FL

Dream Location for Country Living or Hunters Paradise either way you won't want to miss this opportunity! This Beautiful 97.47+/- Acres of prime land has so much to offer, Planted Pine- Recently Replanted. High Bluff Dirt Road Power available. Bring your build plans, hunting gear, Horses and ATVS LOCATION LOCATION!!!! This Property has Easy Access to Panama City Beaches I-10, Hwy 79, Hwy 81, and Hwy 90.