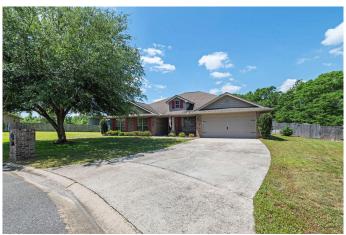

## SILVER CREEK ESTATES, CRESTVIEW, FL

Can we say HELLO OUTDOOR SPACE?! With a spacious layout spanning over 2,826 sq. ft., this home boasts four bedrooms, two bathrooms and one half bathroom. But the real showstopper here is the backyard. Situated on a generous lot of 0.91 acres, there is ample space for outdoor activities and potential expansion. The inground saltwater pool and pergola are perfect for your Florida entertaining. Fully fenced! There is a paved space for your boat or RV, too. Welcome home!