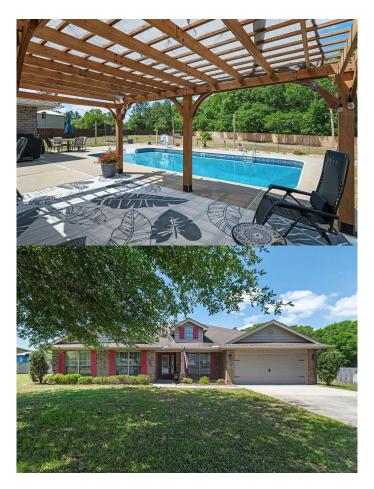

## SILVER CREEK ESTATES, CRESTVIEW, FL

Can we say HELLO OUTDOOR SPACE?! With a spacious layout spanning over 2,826 sq. ft., this home boasts four bedrooms, two bathrooms and one half bathroom. But the real showstopper here is the backyard. Situated on a generous lot of 0.91 acres, there is ample space for outdoor activities and potential expansion. The inground saltwater pool and pergola are perfect for your Florida entertaining. Fully fenced! There is a paved space for your boat or RV, too. Welcome home!

# of Garages 2

Has Pool Yes

Pool Pool - In-Ground, Community, Private

#### **Exterior**

Exterior Features Pool - In-Ground