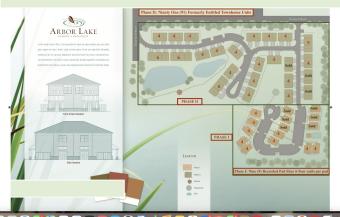

## N/A, CRESTVIEW, FL

Phase I of Arbor Lake Townhomes in Crestview, FL sits on 3.31-acres. Abor Lake Subdivision is being offered FOR SALE in Two (2) Phase. This listing consists of PHASE I of the sales package that includes thirty-six (36) publicly recorded pad sites on 3.31 acres of 'improved' property, including all horizontal improvements: underground infrastructure, road, curbing, street lighting, HOA pool & pool house, and entrance sign completed in 2012. Each recorded pad site comes shovel-ready to receive vertical improvements for thirty-six (36) 1,250 square foot, two-bedroom, two-and-a-half bathroom townhome units.