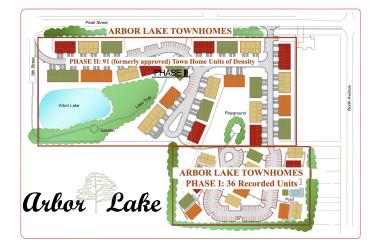

## N/A, CRESTVIEW, FL

Phase I of Arbor Lake Townhomes in Crestview, FL sits on 3.31-acres. Abor Lake Subdivision is being offered FOR SALE in Two (2) Phase. This listing consists of PHASE I of the sales package that includes thirty-six (36) publicly recorded pad sites on 3.31 acres of 'improved' property, including all horizontal improvements: underground infrastructure, road, curbing, street lighting, HOA pool & pool house, and entrance sign completed in 2012. Each recorded pad site comes shovel-ready to receive vertical improvements for thirty-six (36) 1,250 square foot, two-bedroom, two-and-a-half bathroom townhome units.