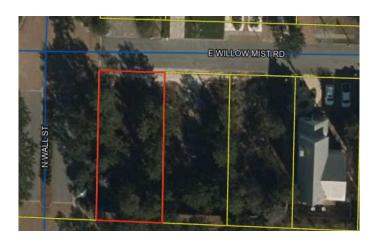

### \$450,000

Bedroom, Bathroom, 4,792 sqft Land on 0 Acres

Preserve at Inlet Beach, INLET BEACH, FL

Welcome to the perfect spot to build your dream home or make an investment into your future with a vacation rental. Conveniently located along Hwy 30A/Hwy 98. Located on a corner lot, as well as located next to the Preserve at Inlet community pool.

## **Community Information**

| Address     | Lot 1 Willow Mist Rd    |
|-------------|-------------------------|
| Area        | 30A East                |
| Subdivision | Preserve at Inlet Beach |
| City        | INLET BEACH             |
| County      | WALTON                  |
| State       | FL                      |
| Zip Code    | 32461                   |