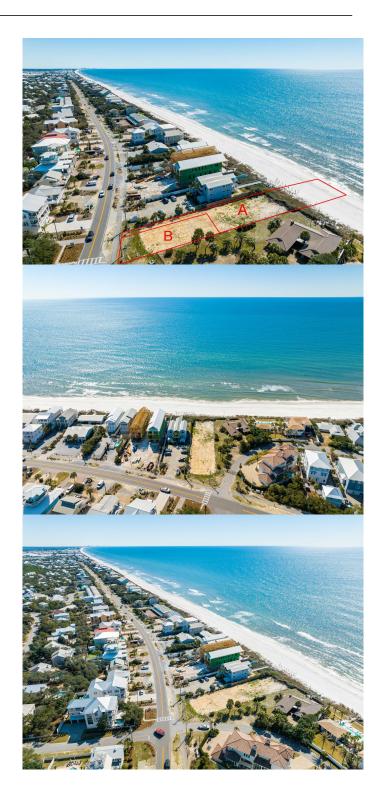

### \$2,599,000

Bedroom, Bathroom, 13,068 sqft Land on 0 Acres

N/A, INLET BEACH, FL

Ever wanted to build your dream home ON 30a? Now's your chance! This lot is 72 x100 feet- almost 0.3 acres! Plenty of space to build your primary residence, or a lucrative vacation rental. The opportunities are endless! In the included photos- this is Parcel B. It is on the north side. Inlet Beach offers many dining and entertainment options, and is in close proximity to Seaside, Alys Beach, and Rosemary Beach. Don't hesitate to schedule your viewing today!