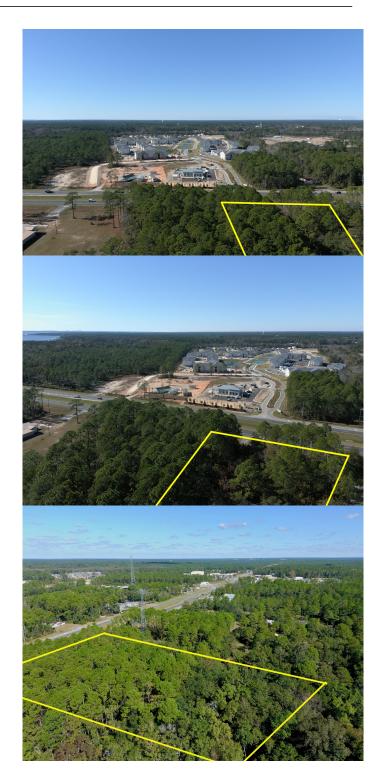

## N/A, FREEPORT, FL

1.2 acres +/- vacant commercial land with 150' fronting Highway 331. It is located just south of the Hwy 331 / Hwy 20 intersection on the east side of the road. The site is wooded and appears to be High & Dry. Directly across the street is the new Eglin Federal Credit Union and Riverwalk Subdivision. Current traffic counts are 29,000 cars per day, per FDOT. Other retail synergy in the market consists of Publix, McDonalds, Dairy Queen, Waffle House First Florida Bank, Ace Hardware and others. Freeport's population is growing at a rapid pace and new rooftops are being created daily.

Lot Description 150 x 345

**Additional Information** 

Days on Website 171

**Listing Details** 

Listing Office Taylor Allen Properties LLC

DISCLAIMER: Information Deemed Reliable but not guaranteed. The information being provided is for consumers' personal, non-commercial use and may not be used for any purpose other than to identify prospective properties consumers may be interested in purchasing. All listings are provided courtesy of the Emerald Coast Association of Realtors, Copyright2024, All rights reserved.