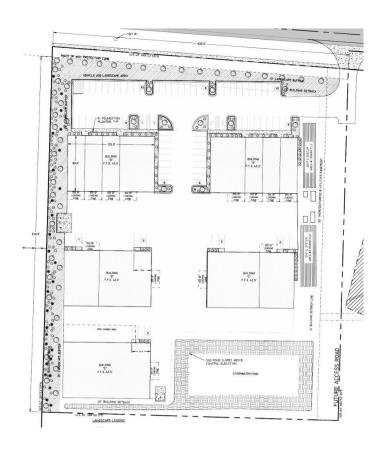

## N/A, FREEPORT, FL

Available for purchase- 50,000sf Office/
Warehouse development opportunity located in Freeport FL. This future business park lies 2.75 miles east of Hwy 331 on Hwy 20 and has convenient access to The Beaches of South Walton, Interstate 10 and the surrounding communities. This sale includes 5.3 acres of cleared land as well as the development order and architectural plans. Walton County is the fastest growing markets in the state, with warehouse space in high demand.