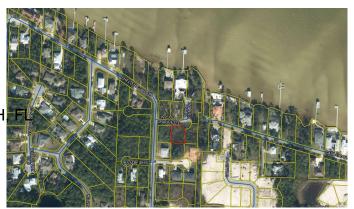

# SHELTER COVE ESTATES, SANTA ROSA BEACH

Discover your dream lot! This prime location, just steps from Choctawhatchee Bay, offers the potential for captivating bay views. Minutes from Grand Boulevard shopping and the pristine white sands of 30A, this lot is your gateway to coastal paradise. Don't miss this rare opportunity!"

# **Community Information**

Address Lot 38 W Casa Grande Ln

Area North Santa Rosa Beach

Subdivision SHELTER COVE ESTATES

City SANTA ROSA BEACH

County WALTON

State FL

Zip Code 32459