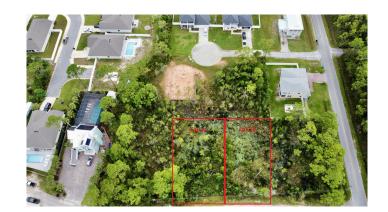

# SHELTER COVE ESTATES, SANTA ROSA BEACH

Discover your dream lot! This prime location, just steps from Choctawhatchee Bay, offers the potential for captivating bay views. Minutes from Grand Boulevard shopping and the pristine white sands of 30A, this lot is your gateway to coastal paradise. Don't miss this rare opportunity!"

# **Essential Information**

MLS® # 933266

Price \$200,000

Square Footage 10,454

Acres 0.24

Type Land

Sub-Type Residential Land

Status Active